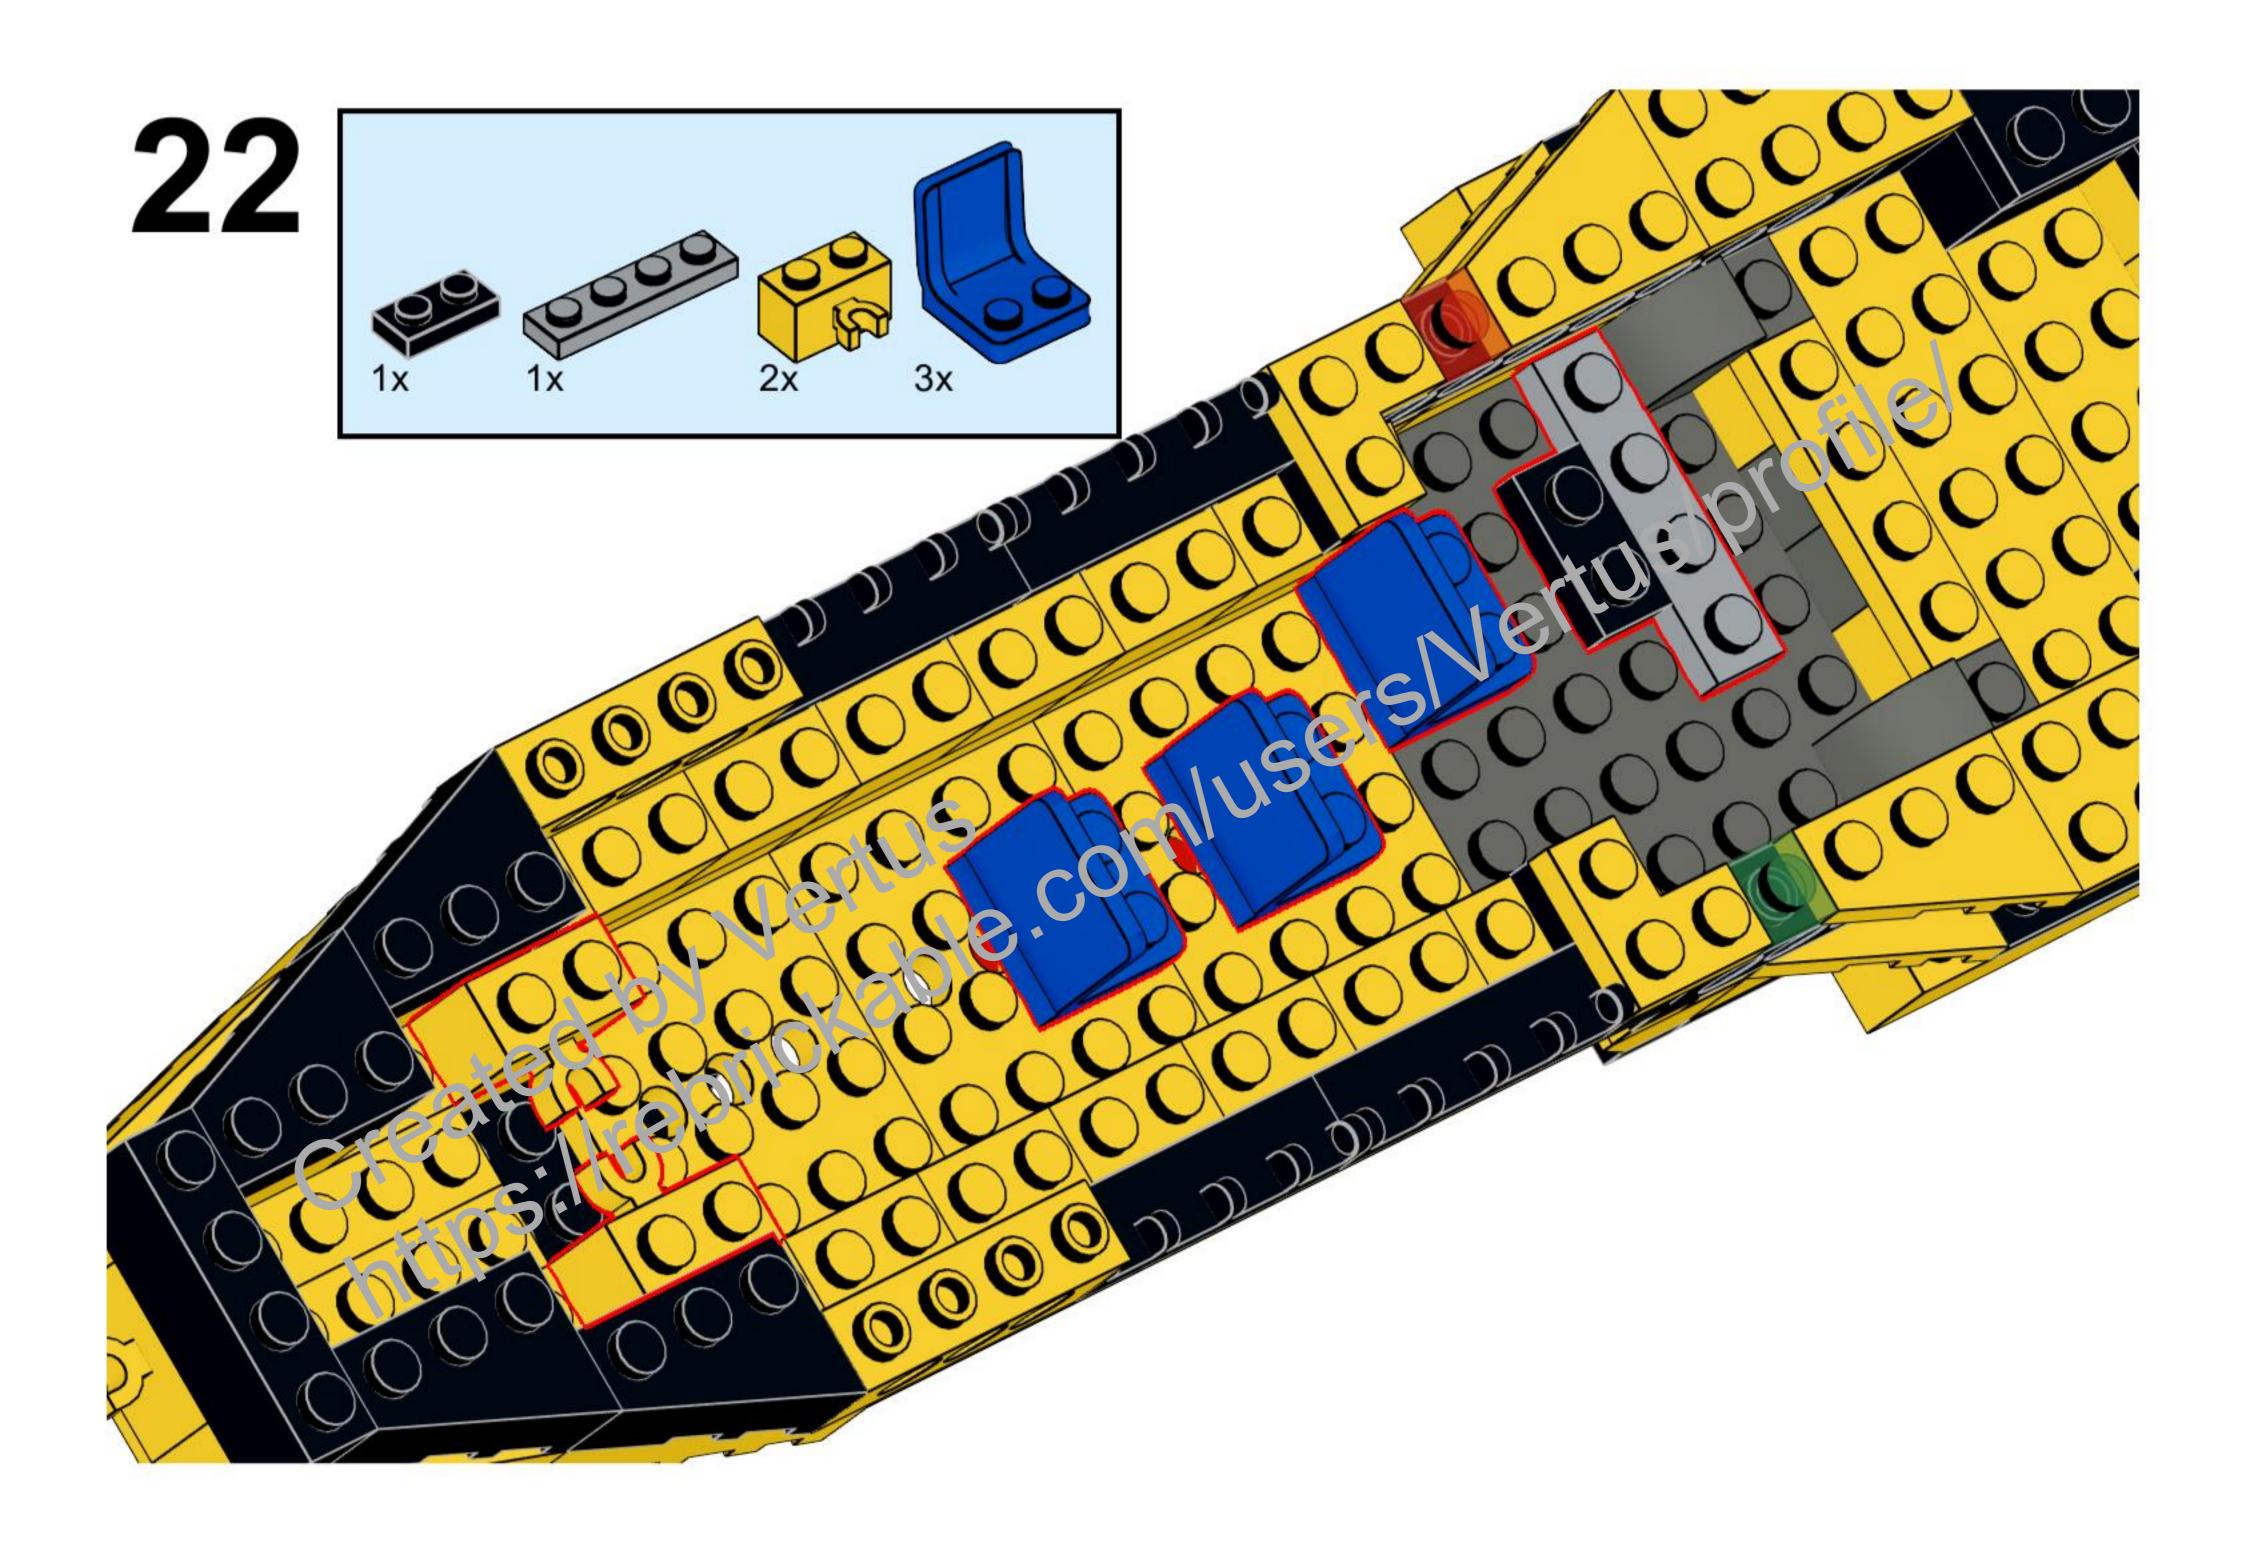

2



Git psili

























































































Created by Vertus Commission Vertus Profile





## Created by Vertus commissers Nertus profile



## 

















































Created by Vertus Commences Nertus Profile





















## 































Created by Vertus Pormusers/Vertus/profile/ https://rebrickable.com/users/Vertus/profile/





Created by Vertus Promusers Nertus I profile. https://rebrickable.com/users/Vertus/profile.





Created by Vertus Boomusers Nertus I profile





Created by Vertus Potentus Nertus I profile







## 62

created by Vertue































set us profile





servertus profile





















Created by Vertus Created by Vertus https://rebrickable.com/users/Vertus/Profile/

## 75





ertus profile