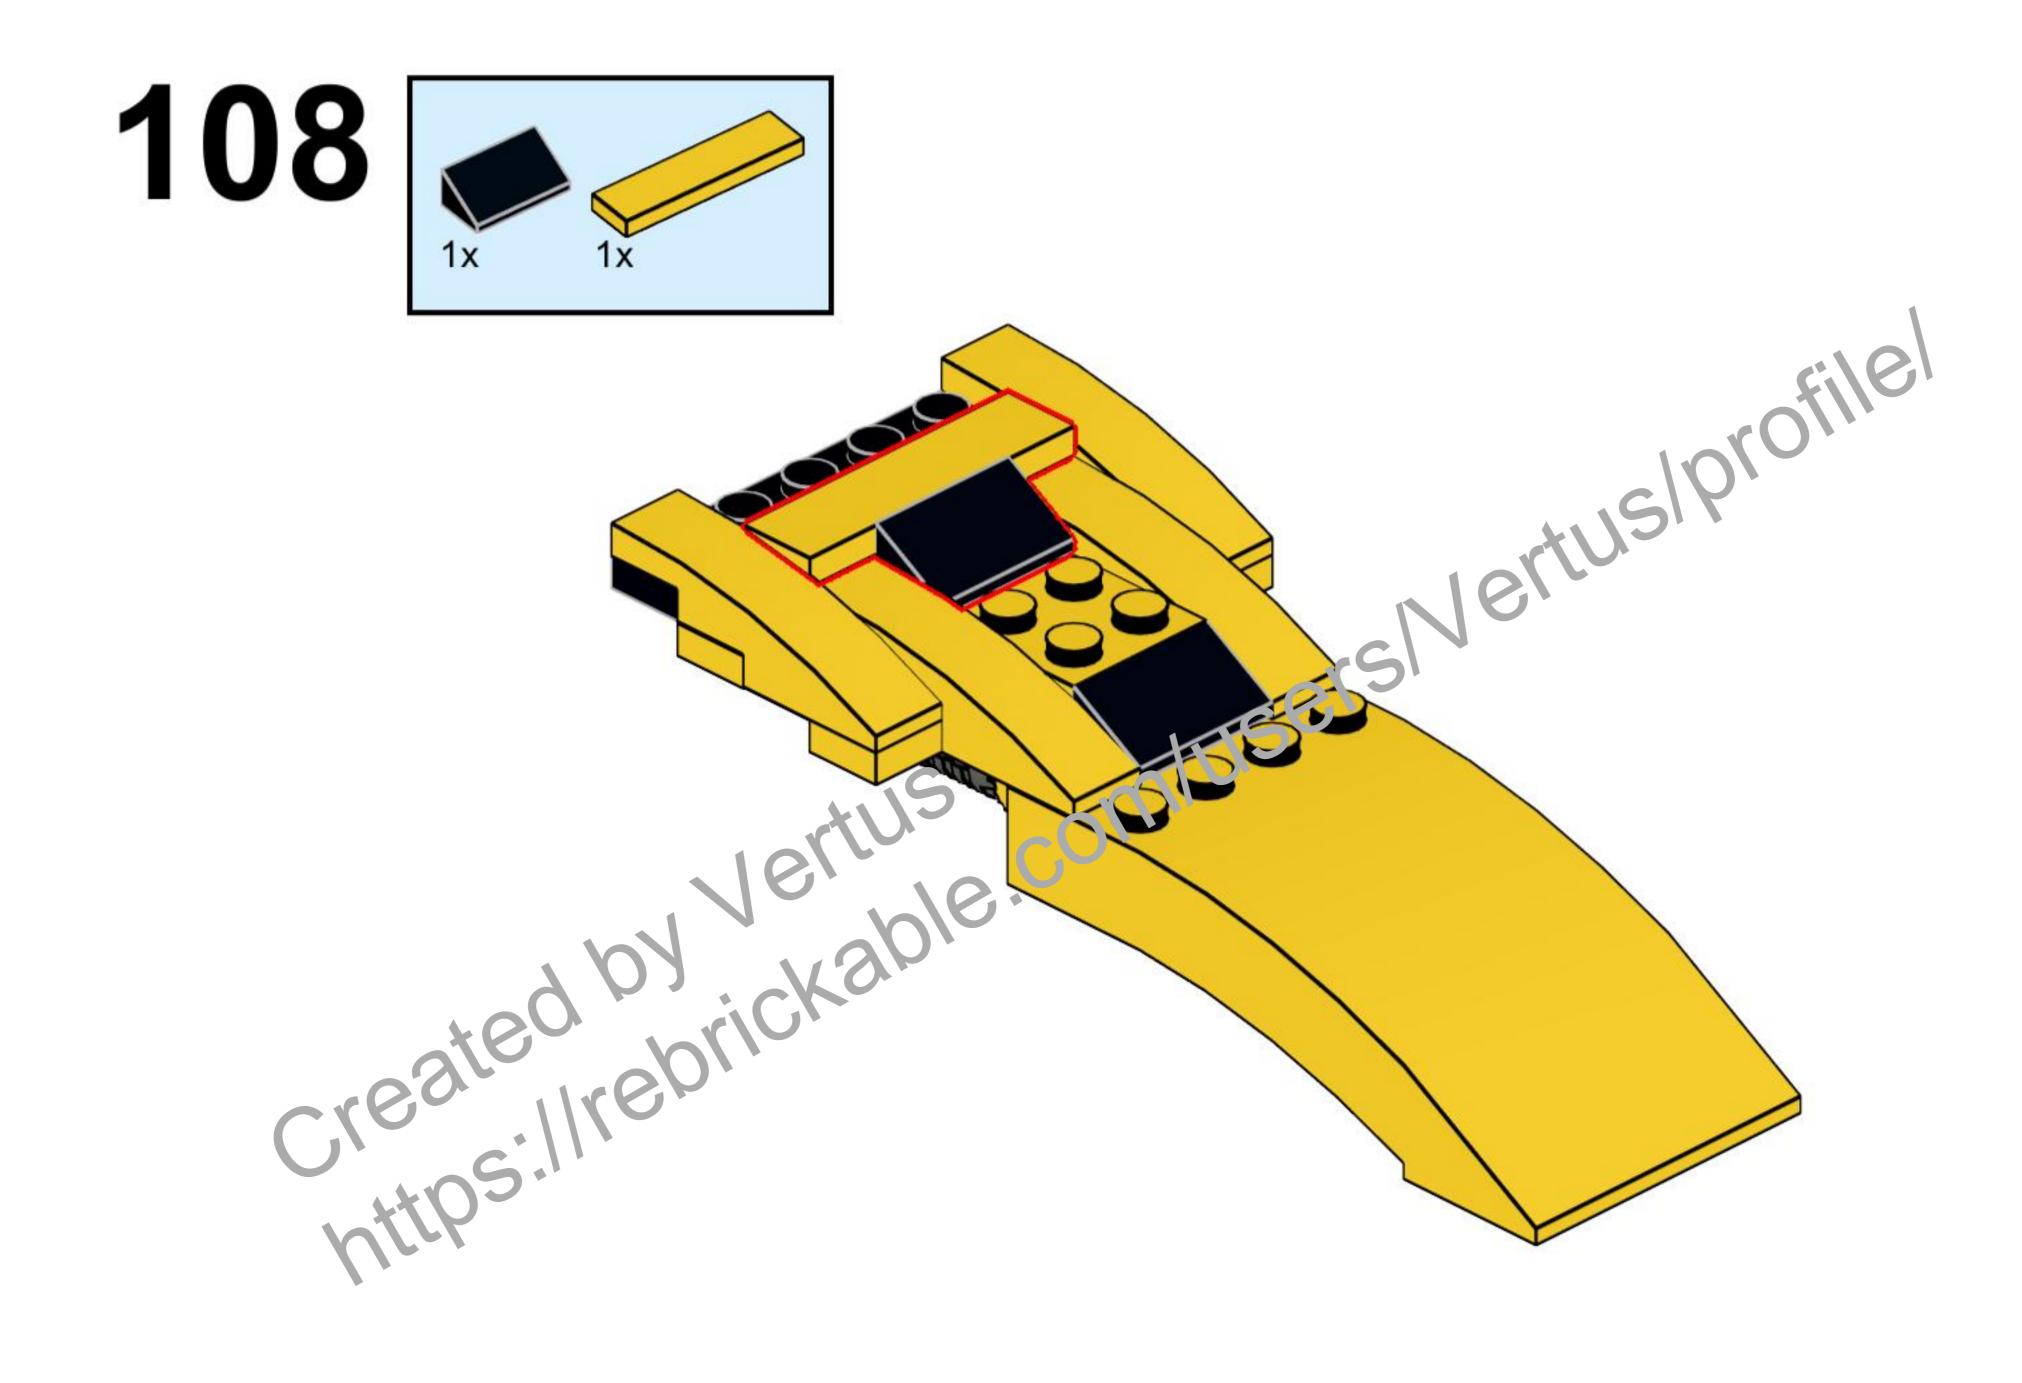

tus Promusers Nertus I profile. https://rebrickable.com/users/Vertus/profile.





Created by Vertus Boomusers Nertus I profile





Created by Vertus Potentus Nertus I profile







## 62

created by Vertue































set us profile





servertus profile





















Created by Vertus Created by Vertus https://rebrickable.com/users/Vertus/Profile/

## 75





ertus profile















ertus profile





Rectusiprofile











entus lorofile created by Vender





# created by Verable. Created by Verable. https://rebrickable.

























### 89





ertus lprofile



































# $\frac{1}{1x} = \frac{1}{1x}$











usersNertusIprofile  $\checkmark$ 



Created by Vertus of the the second of the s













# 

















































Nertus confusers Nertus Profiler









































created by ckain











































































Created by Vertus 23941, 14 13941, 14 Created by Vertus Mitps://rebrickable.com/users/Vertus/profile/