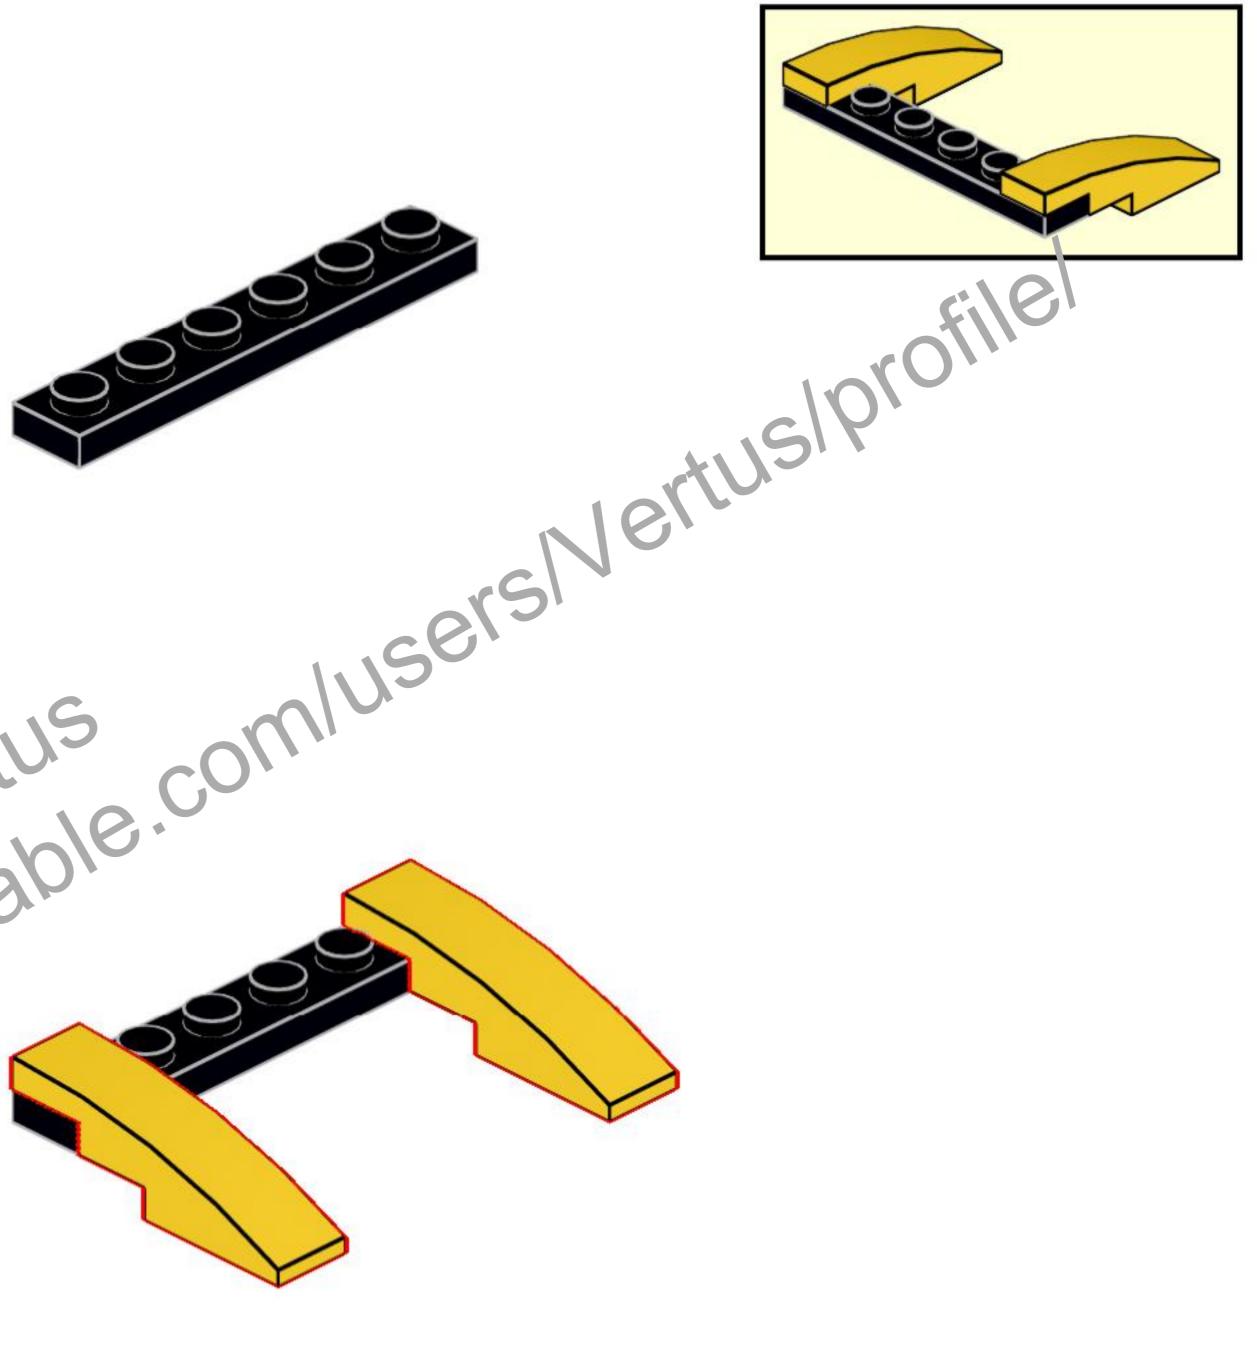

ted by Vertus Promusers Nertus I profile. https://rebrickable.com/users/Vertus/profile.





Created by Vertus Boomusers Nertus I profile





Created by Vertus Potentus Nertus I profile







## 62

created by Vertue































set us profile





servertus profile





















Created by Vertus Created by Vertus https://rebrickable.com/users/Vertus/Profile/

## 75





ertus profile















ertus profile





Rectusiprofile











entus lorofile created by Vender





# created by Verable. Created by Verable. https://rebrickable.

























### 89





ertus lprofile



































# $\frac{1}{1x} = \frac{1}{1x}$











usersNertusIprofile  $\checkmark$ 



Created by Vertus of the the second of the s













# 

















































Nertus confusers Nertus Profiler









































created by ckain











































































Created by Vertus 23941, 14 13941, 14 Created by Vertus Mitps://rebrickable.com/users/Vertus/profile/