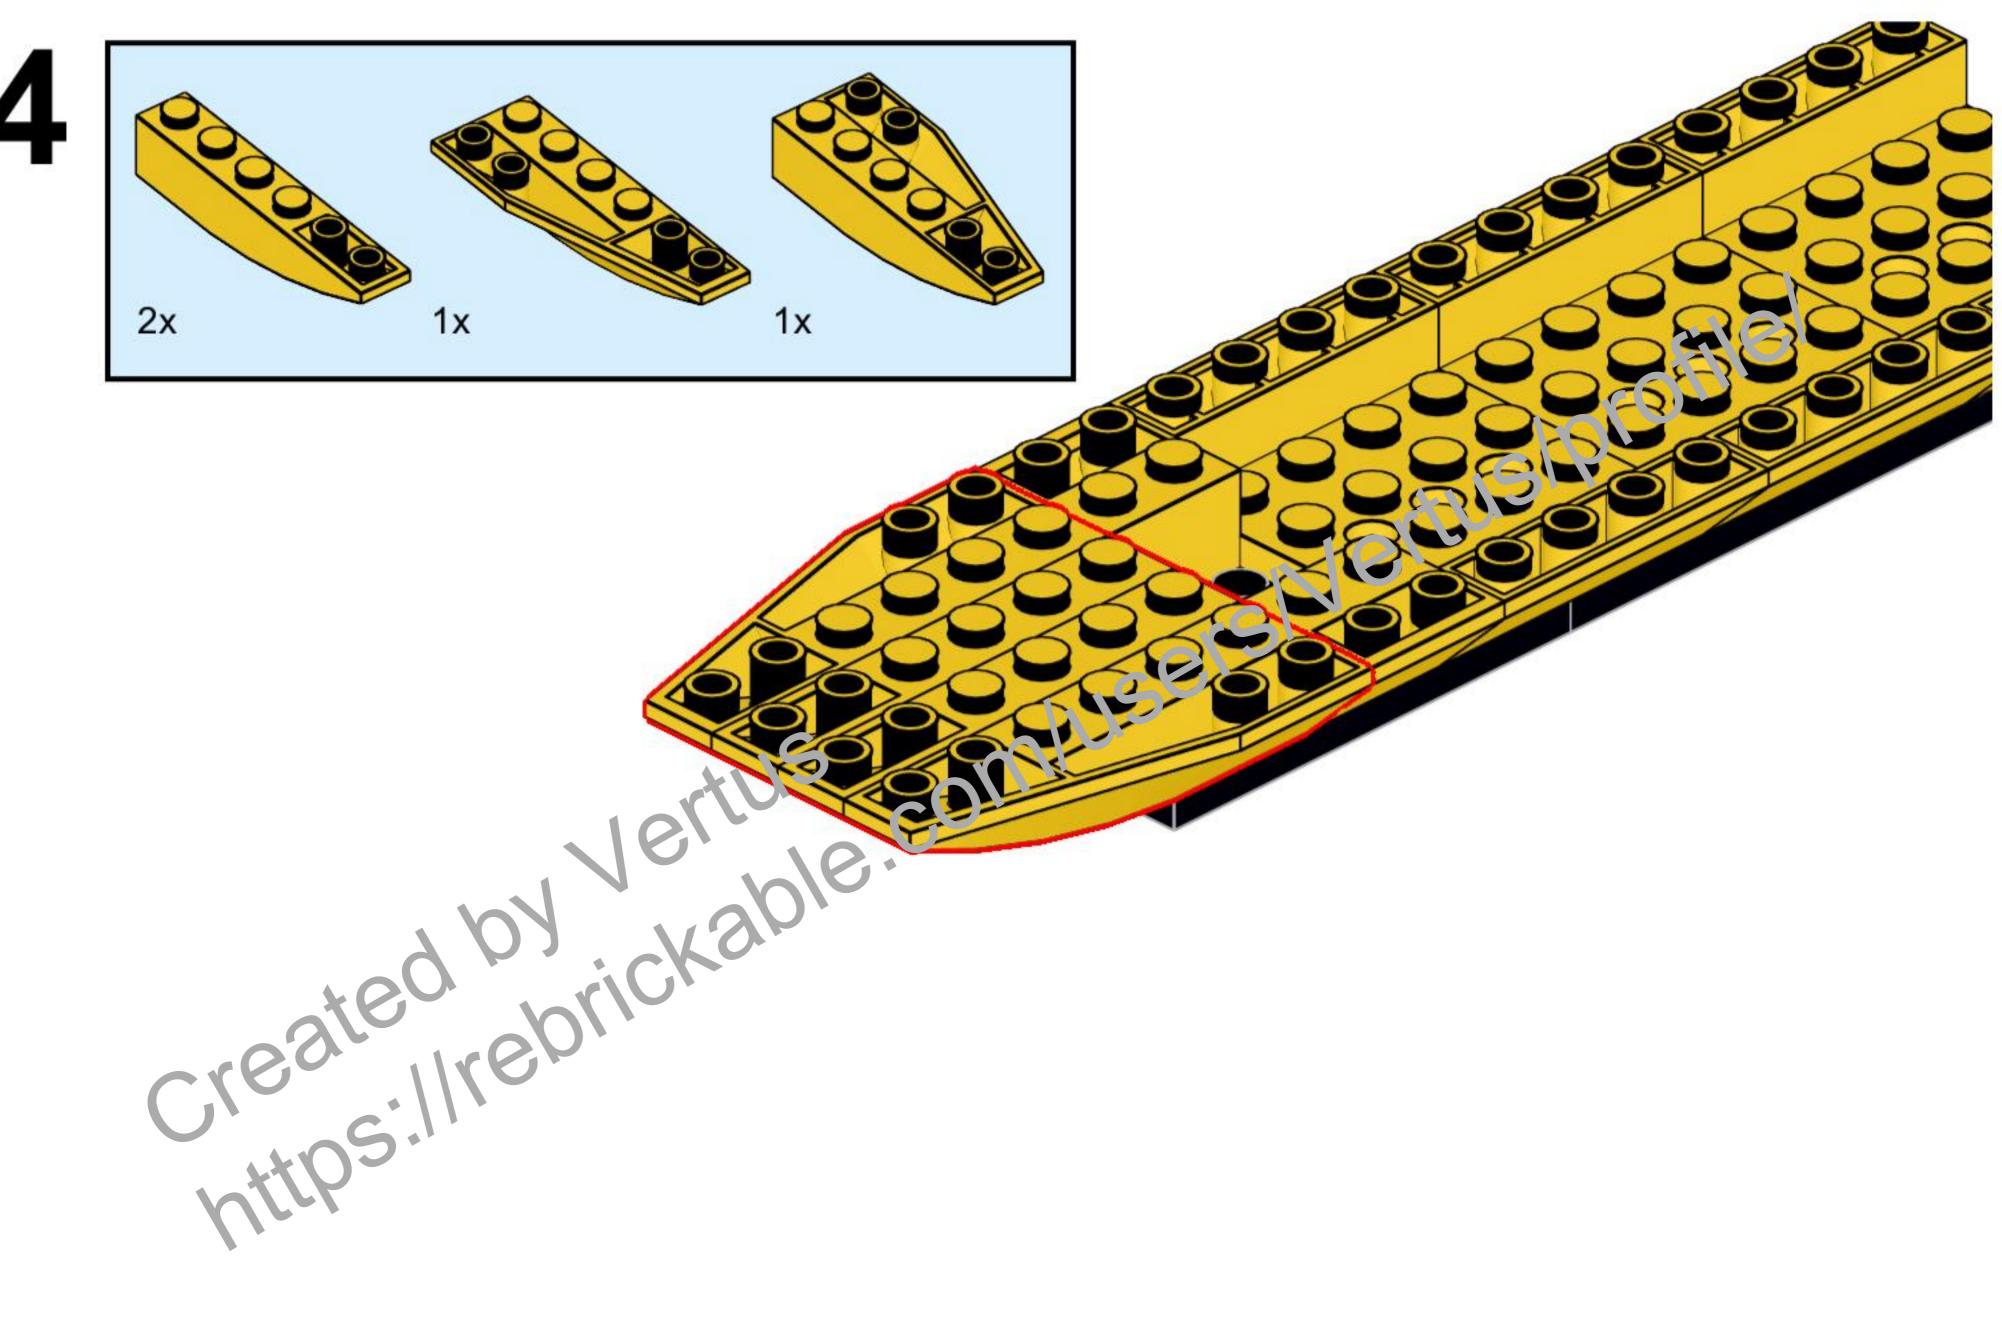

2



Git psili

























































































Created by Vertus Commission Vertus Profile





## Created by Vertus commissers Nertus profile



## 

















































Created by Vertus Commences Nertus Profile





















## 































Created by Vertus Pormusers/Vertus/profile/ https://rebrickable.com/users/Vertus/profile/





Created by Vertus Promusers Nertus I profile. https://rebrickable.com/users/Vertus/profile.





Created by Vertus Boomusers Nertus I profile





Created by Vertus Potentus Nertus I profile







## 62

created by Vertue































set us profile





servertus profile





















Created by Vertus Created by Vertus https://rebrickable.com