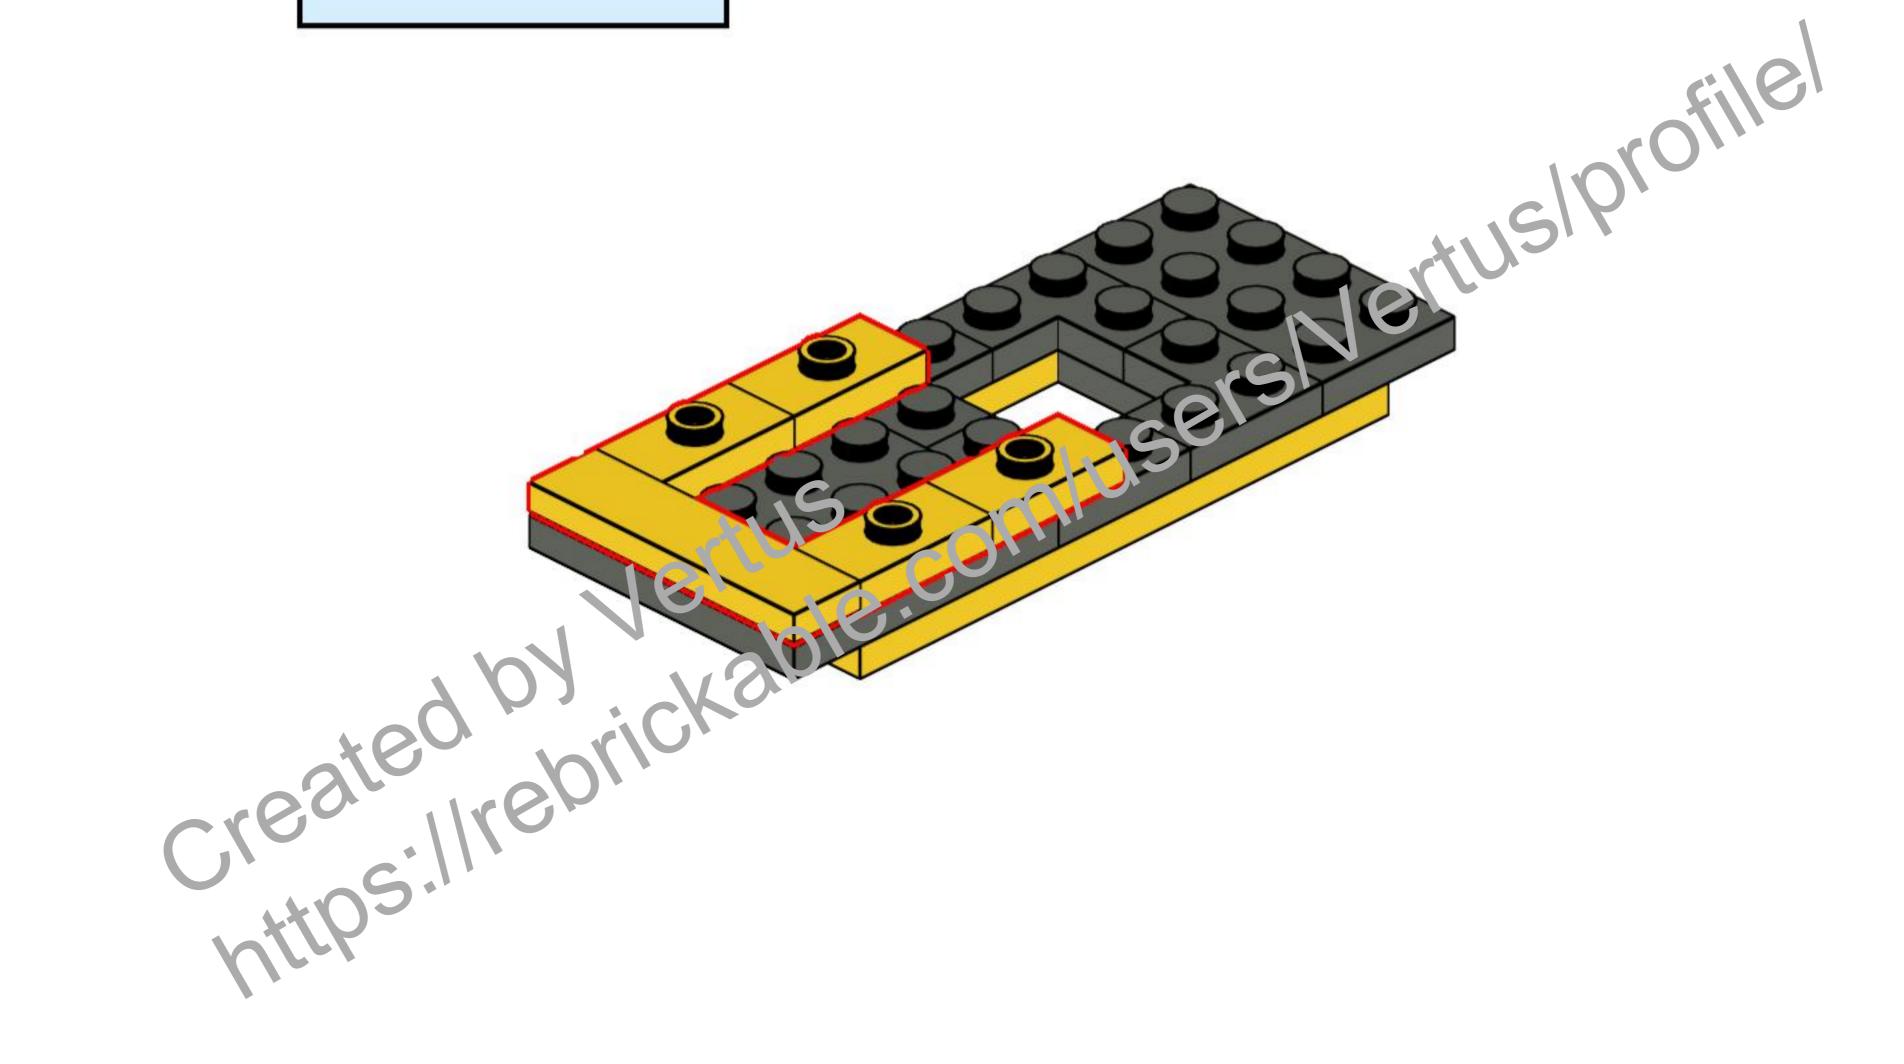

s I profile





Created by Vertus Potentus Nertus I profile







## 62

created by Vertue































set us profile





servertus profile





















Created by Vertus Created by Vertus https://rebrickable.com/users/Vertus/Profile/

## 75





ertus profile















ertus profile





Rectusiprofile











entus lorofile created by Vender





# created by Verable. Created by Verable. https://rebrickable.

























### 89





ertus lprofile



































# $\frac{1}{1x} = \frac{1}{1x}$











usersNertusIprofile  $\checkmark$ 



Created by Vertus of the the second of the s













# 

















































Nertus confusers Nertus Profiler









































created by ckain











































































Created by Vertus 23941, 14 13941, 14 Created by Vertus Mitps://rebrickable.com/users/Vertus/profile/