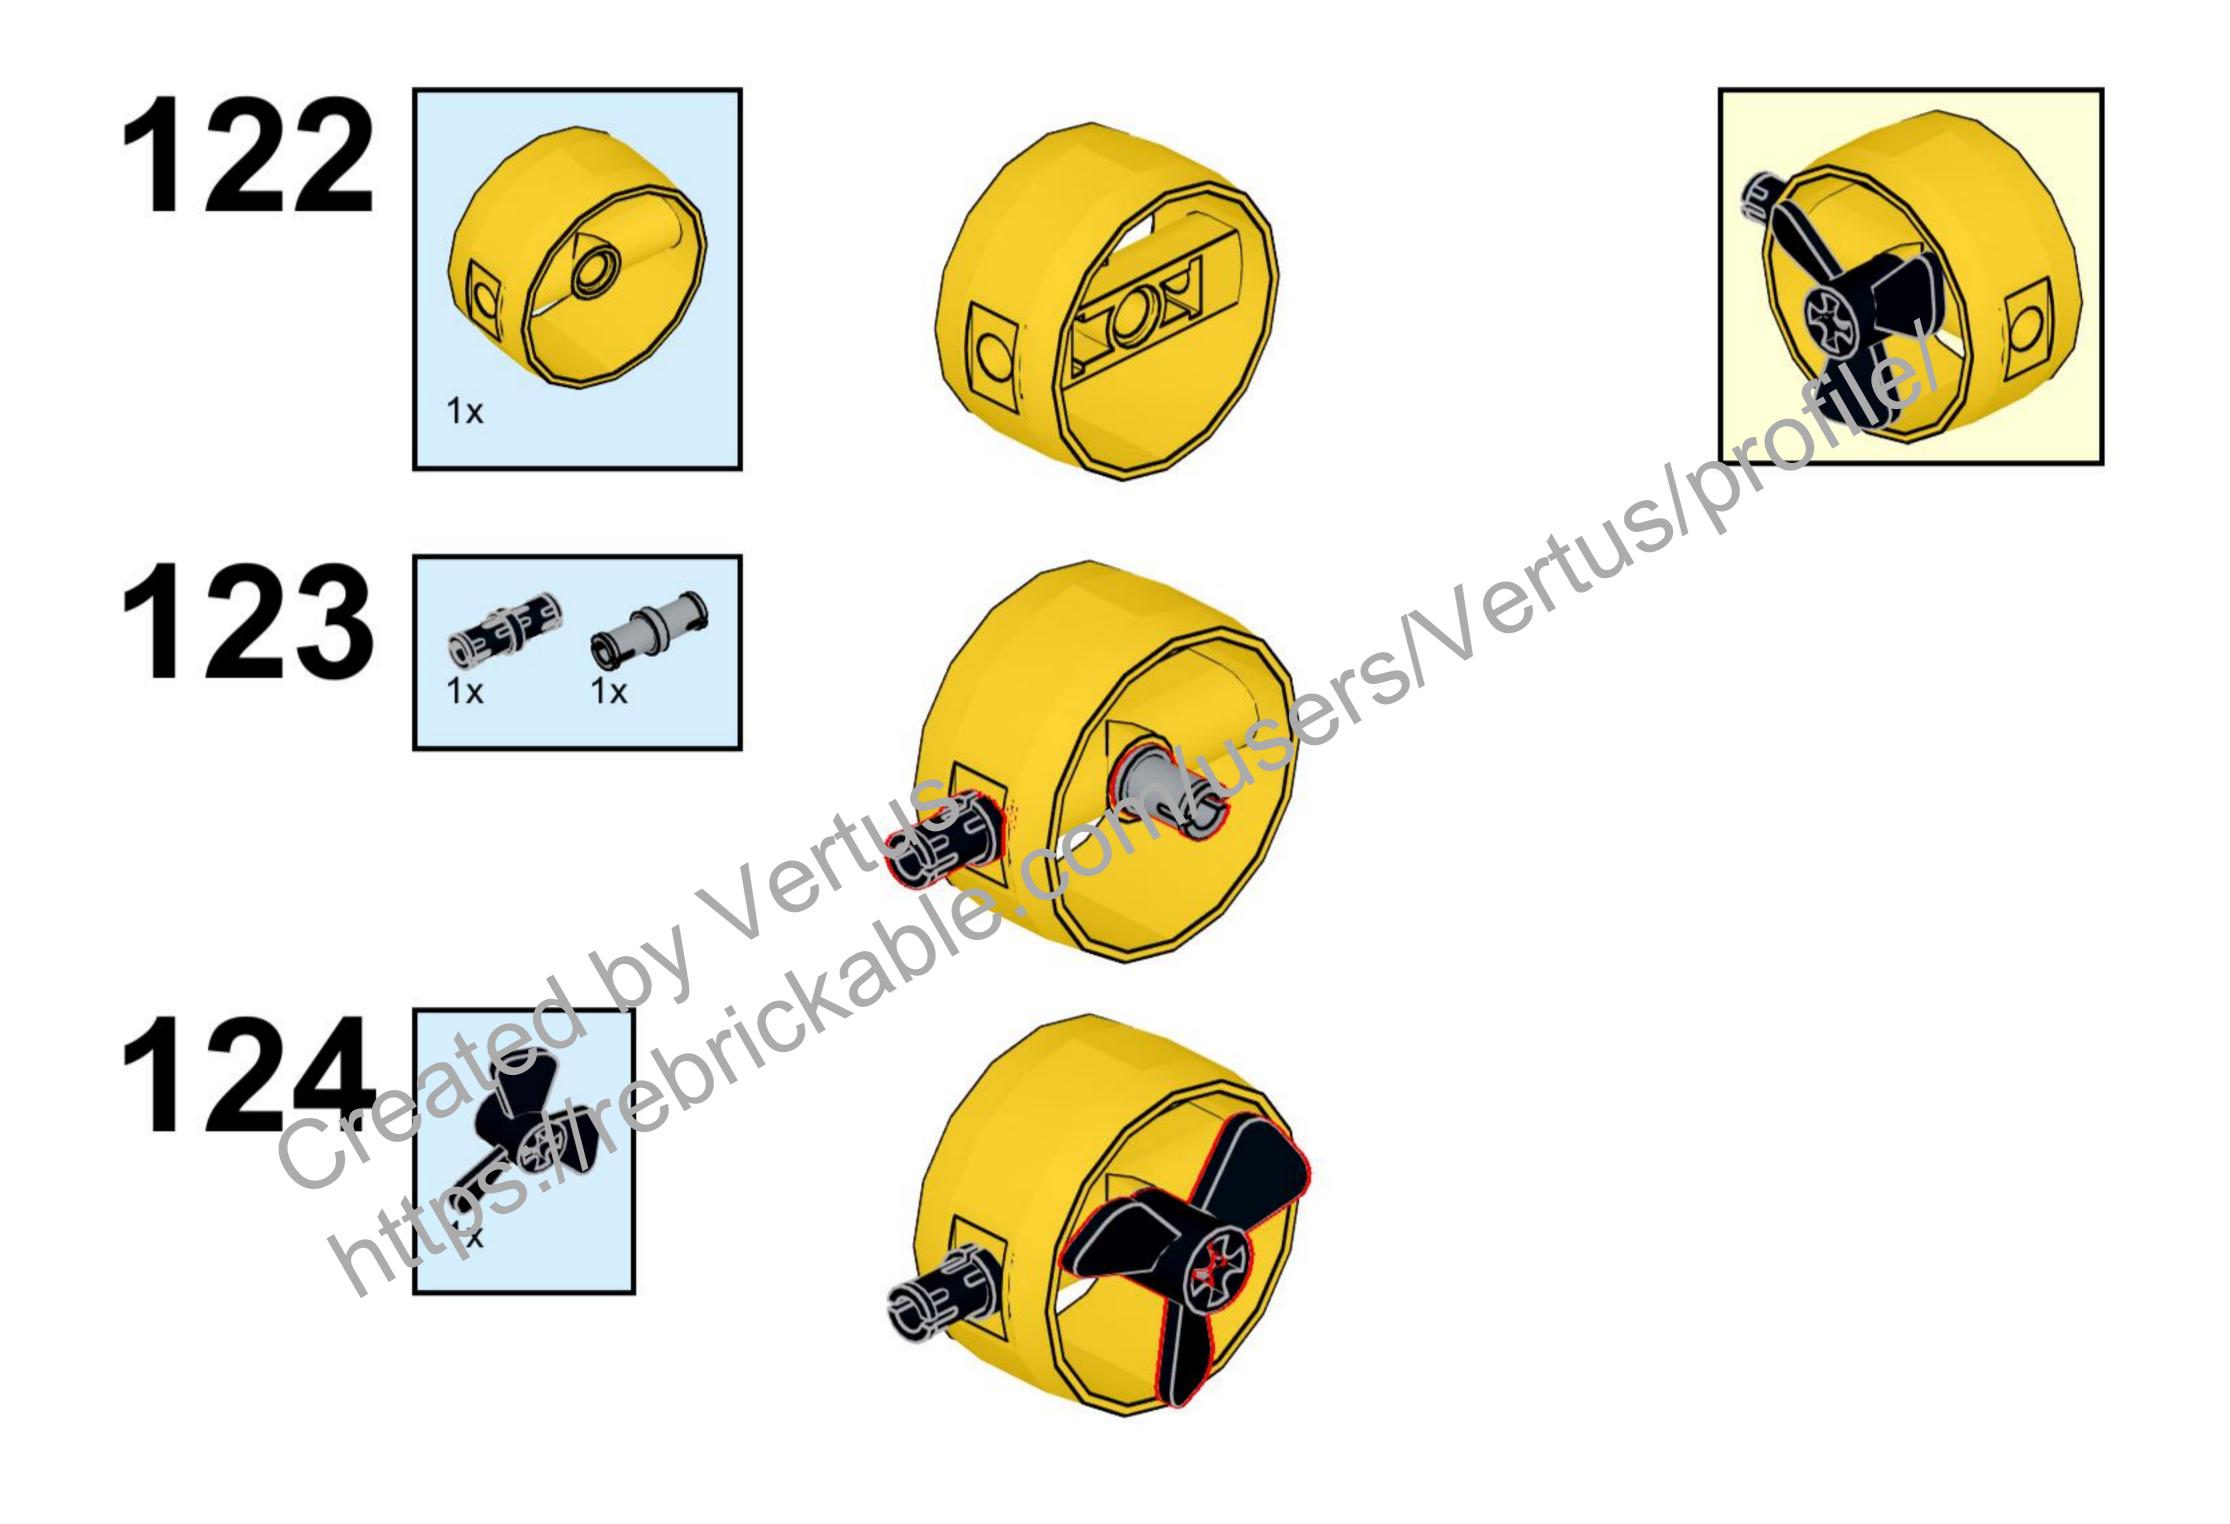

s://rebrickable.com/users/Vertus/profile.





Created by Vertus Boomusers Nertus I profile





Created by Vertus Potentus Nertus I profile







## 62

created by Vertue































set us profile





servertus profile





















Created by Vertus Created by Vertus https://rebrickable.com/users/Vertus/Profile/

## 75





ertus profile















ertus profile





Rectusiprofile











entus lorofile created by Vender





# created by Verable. Created by Verable. https://rebrickable.

























### 89





ertus lprofile



































# $\frac{1}{1x} = \frac{1}{1x}$











usersNertusIprofile  $\checkmark$ 



Created by Vertus of the the second of the s













# 

















































Nertus confusers Nertus Profiler









































created by ckain











































































Created by Vertus 23941, 14 13941, 14 Created by Vertus Mitps://rebrickable.com/users/Vertus/profile/