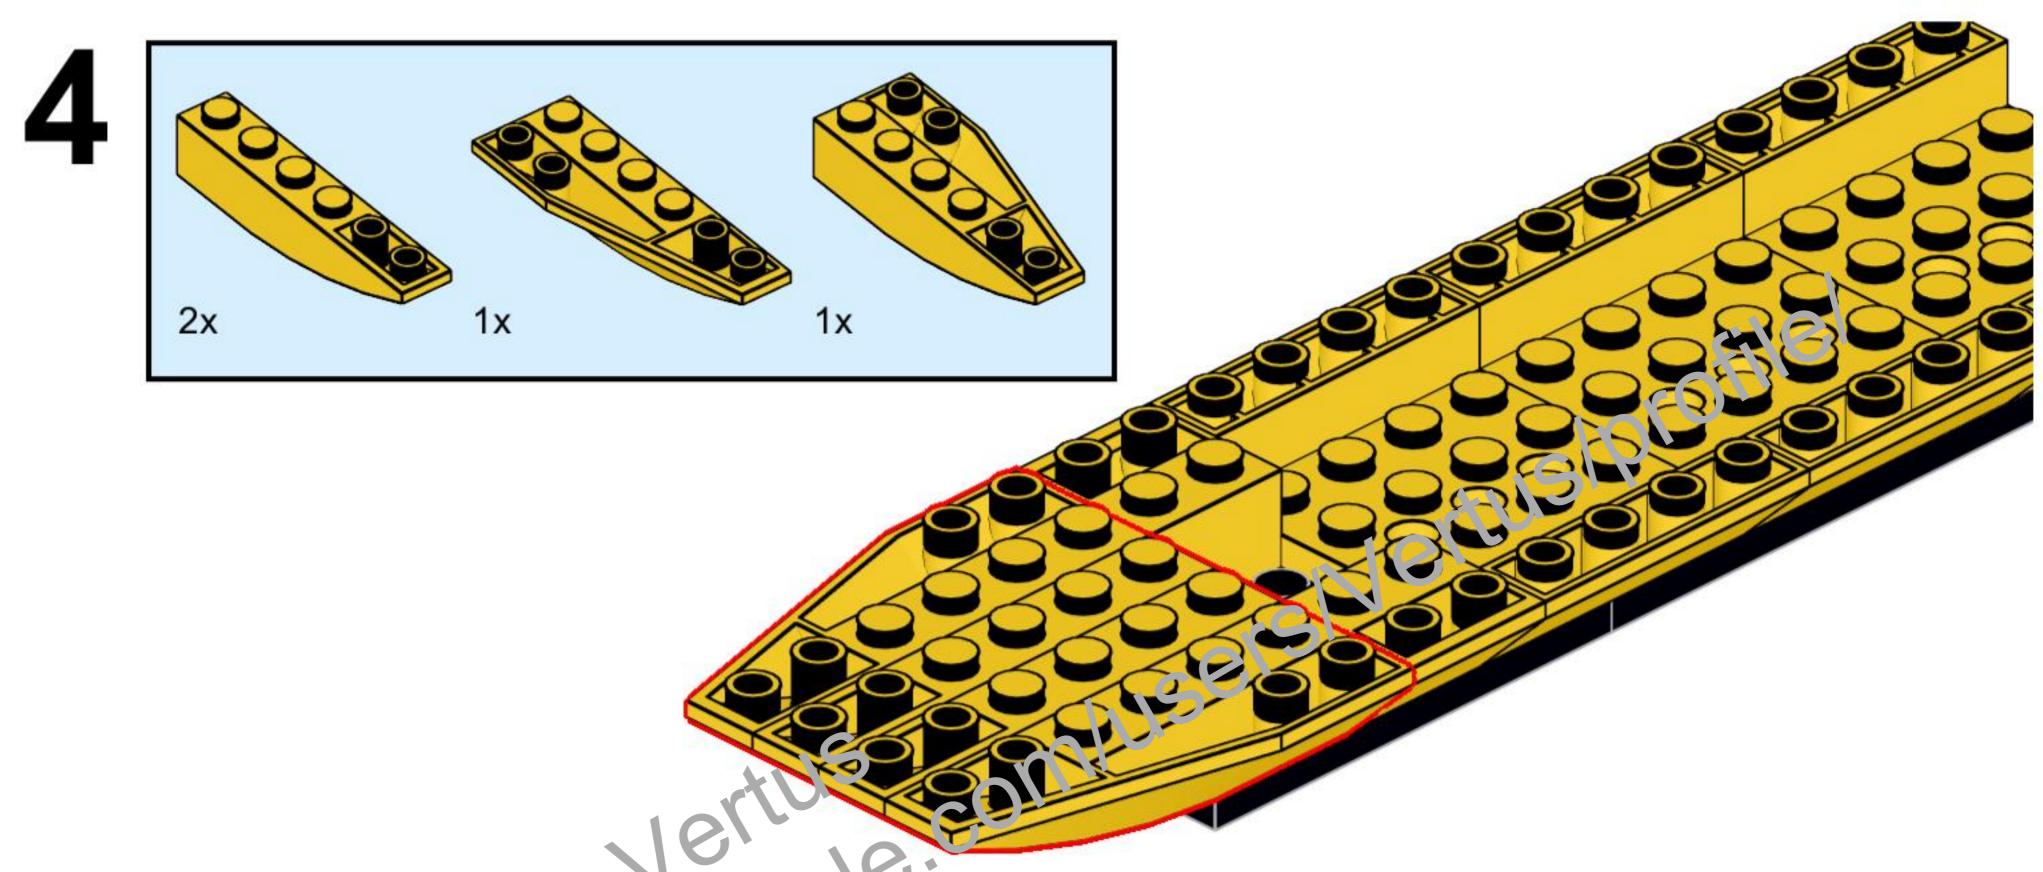

2



Git psili

























































































Created by Vertus Commission Vertus Profile





## Created by Vertus commissers Nertus profile



## 

















































Created by Vertus Commences Nertus Profile





















## 































Created by Vertus Pormusers/Vertus/profile/ https://rebrickable.com/users/Vertus/profile/





Created by Vertus Promusers Nertus I profile. https://rebrickable.com/users/Vertus/profile.





Created by Vertus Boomusers Nertus I profile





Created by Vertus Potentus Nertus I profile







## 62

created by Vertue































set us profile





servertus profile





















Created by Vertus Created by Vertus https://rebrickable.c