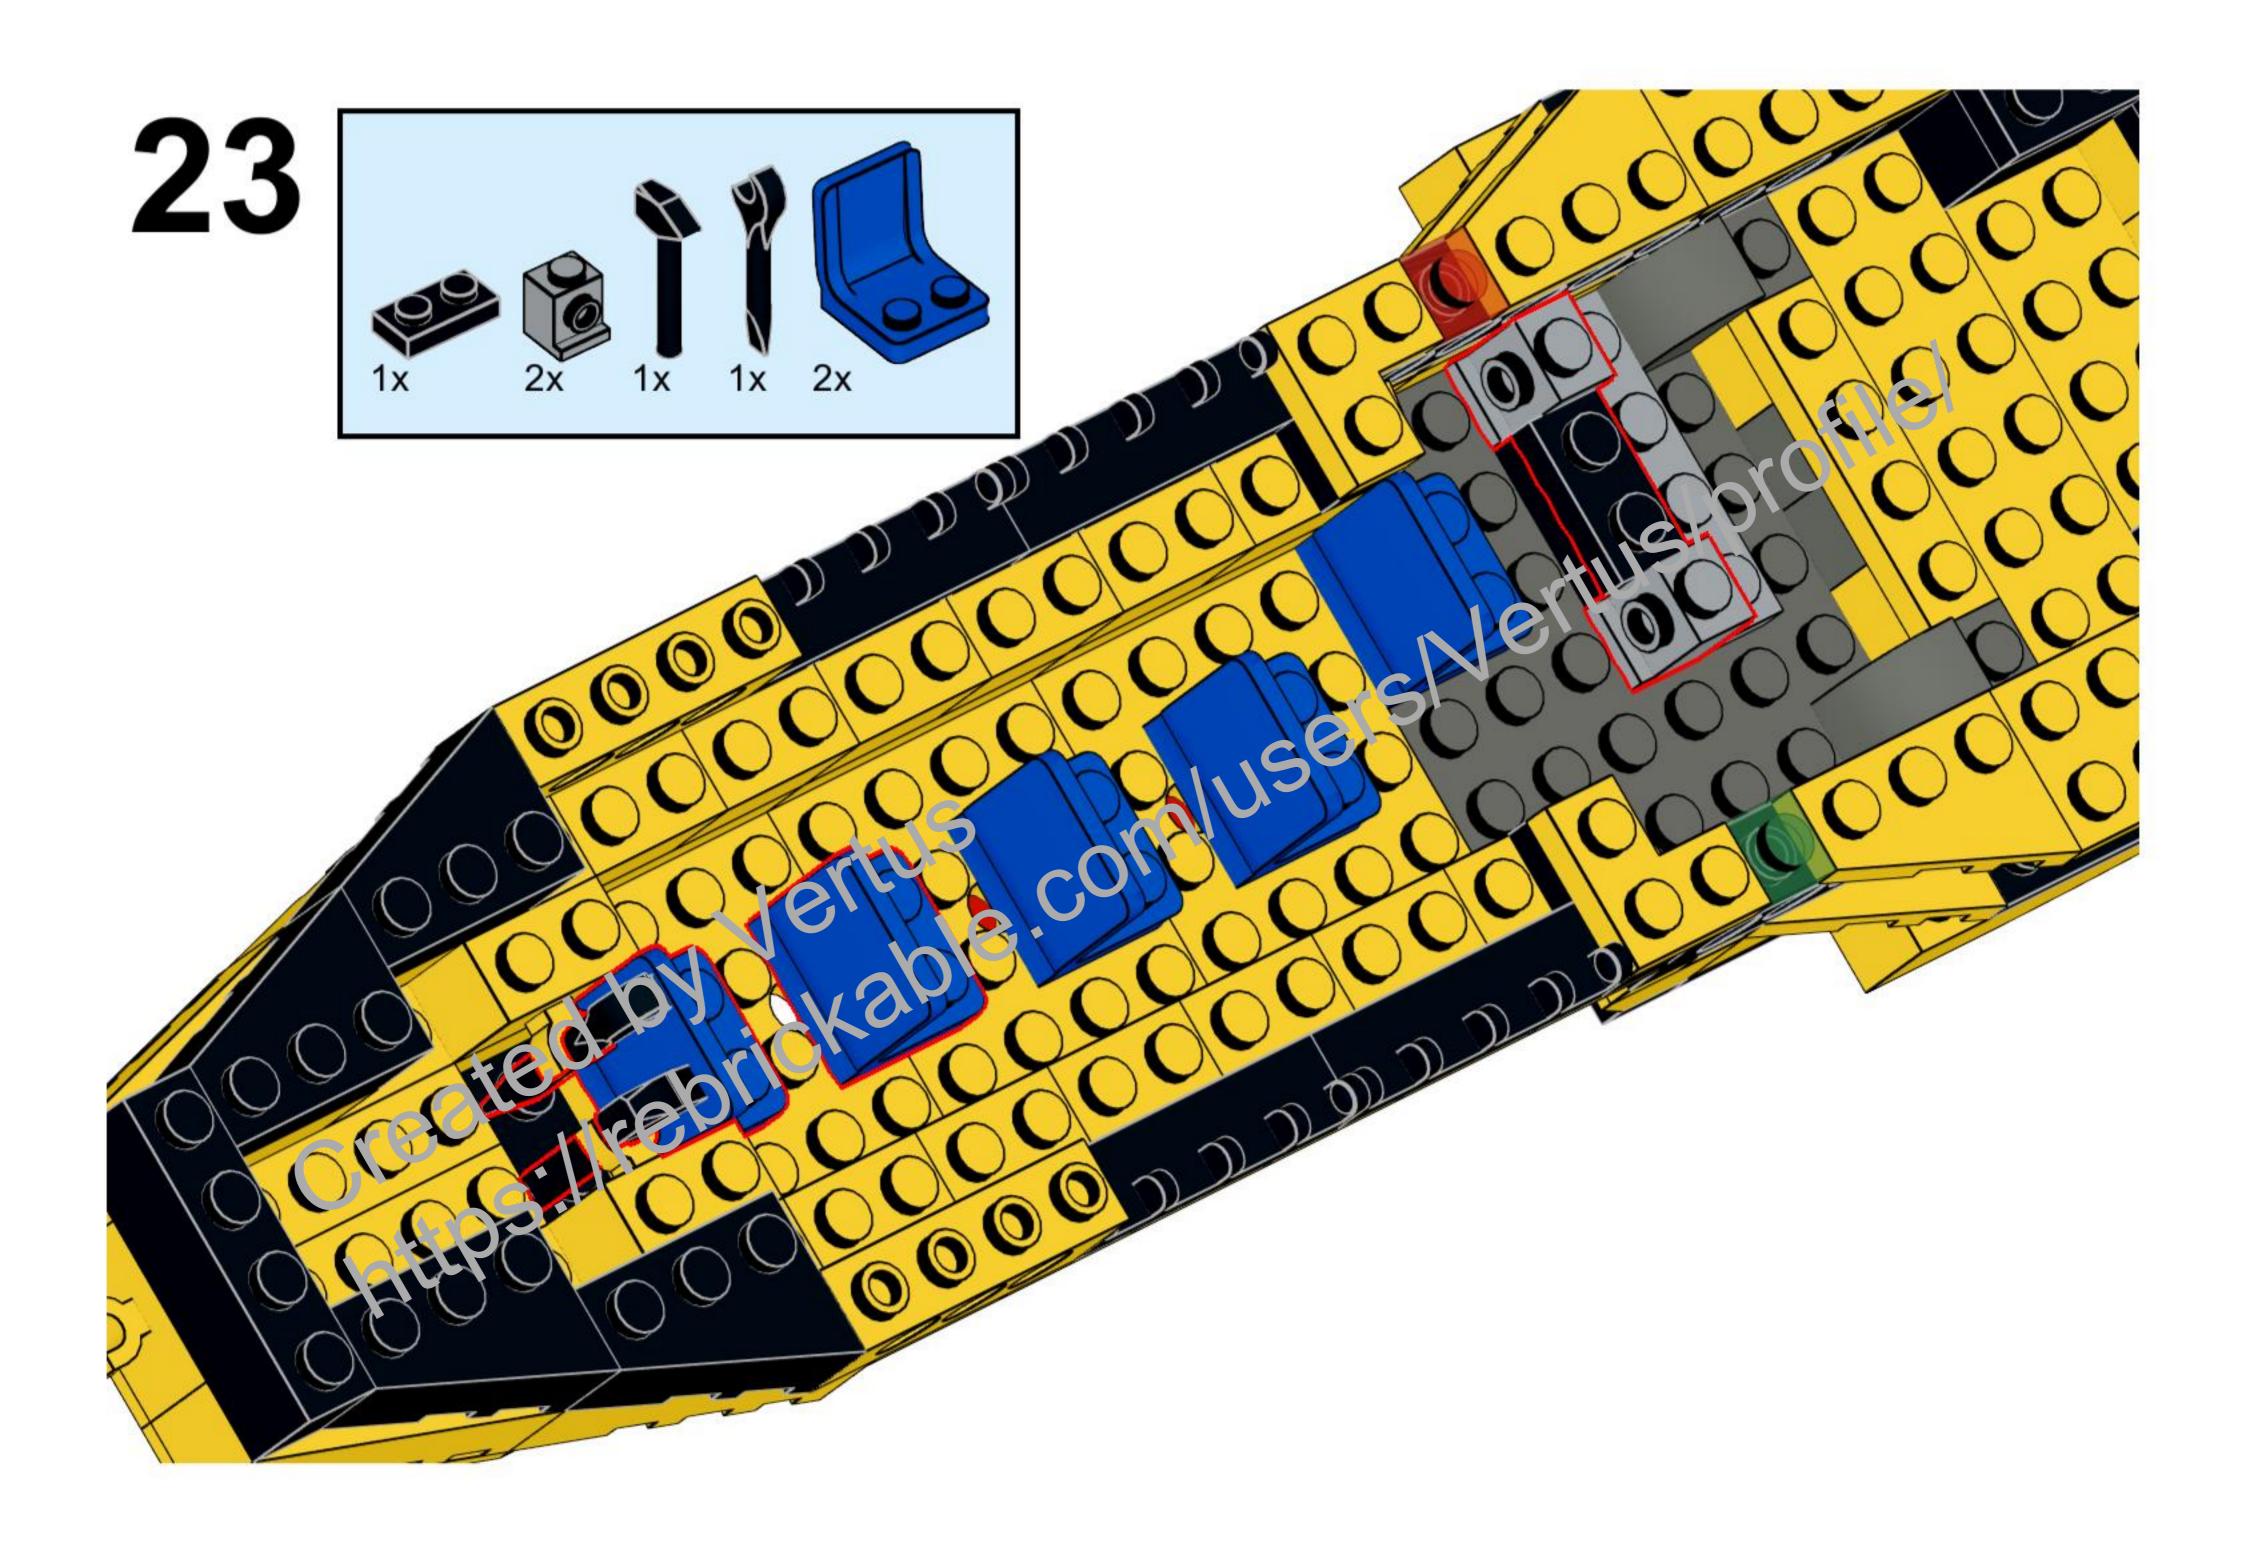

2



Git psili

























































































Created by Vertus Commission Vertus Profile





## Created by Vertus commissers Nertus profile



## 

















































Created by Vertus Commences Nertus Profile





















## 































Created by Vertus Pormusers/Vertus/profile/ https://rebrickable.com/users/Vertus/profile/





Created by Vertus Promusers Nertus I profile. https://rebrickable.com/users/Vertus/profile.





Created by Vertus Boomusers Nertus I profile





Created by Vertus Potentus Nertus I profile







## 62

created by Vertue































set us profile





servertus profile





















Created by Vertus Created by Vertus https://rebrickable.com/users/Vertus/Profile/

## 75





ertus profile