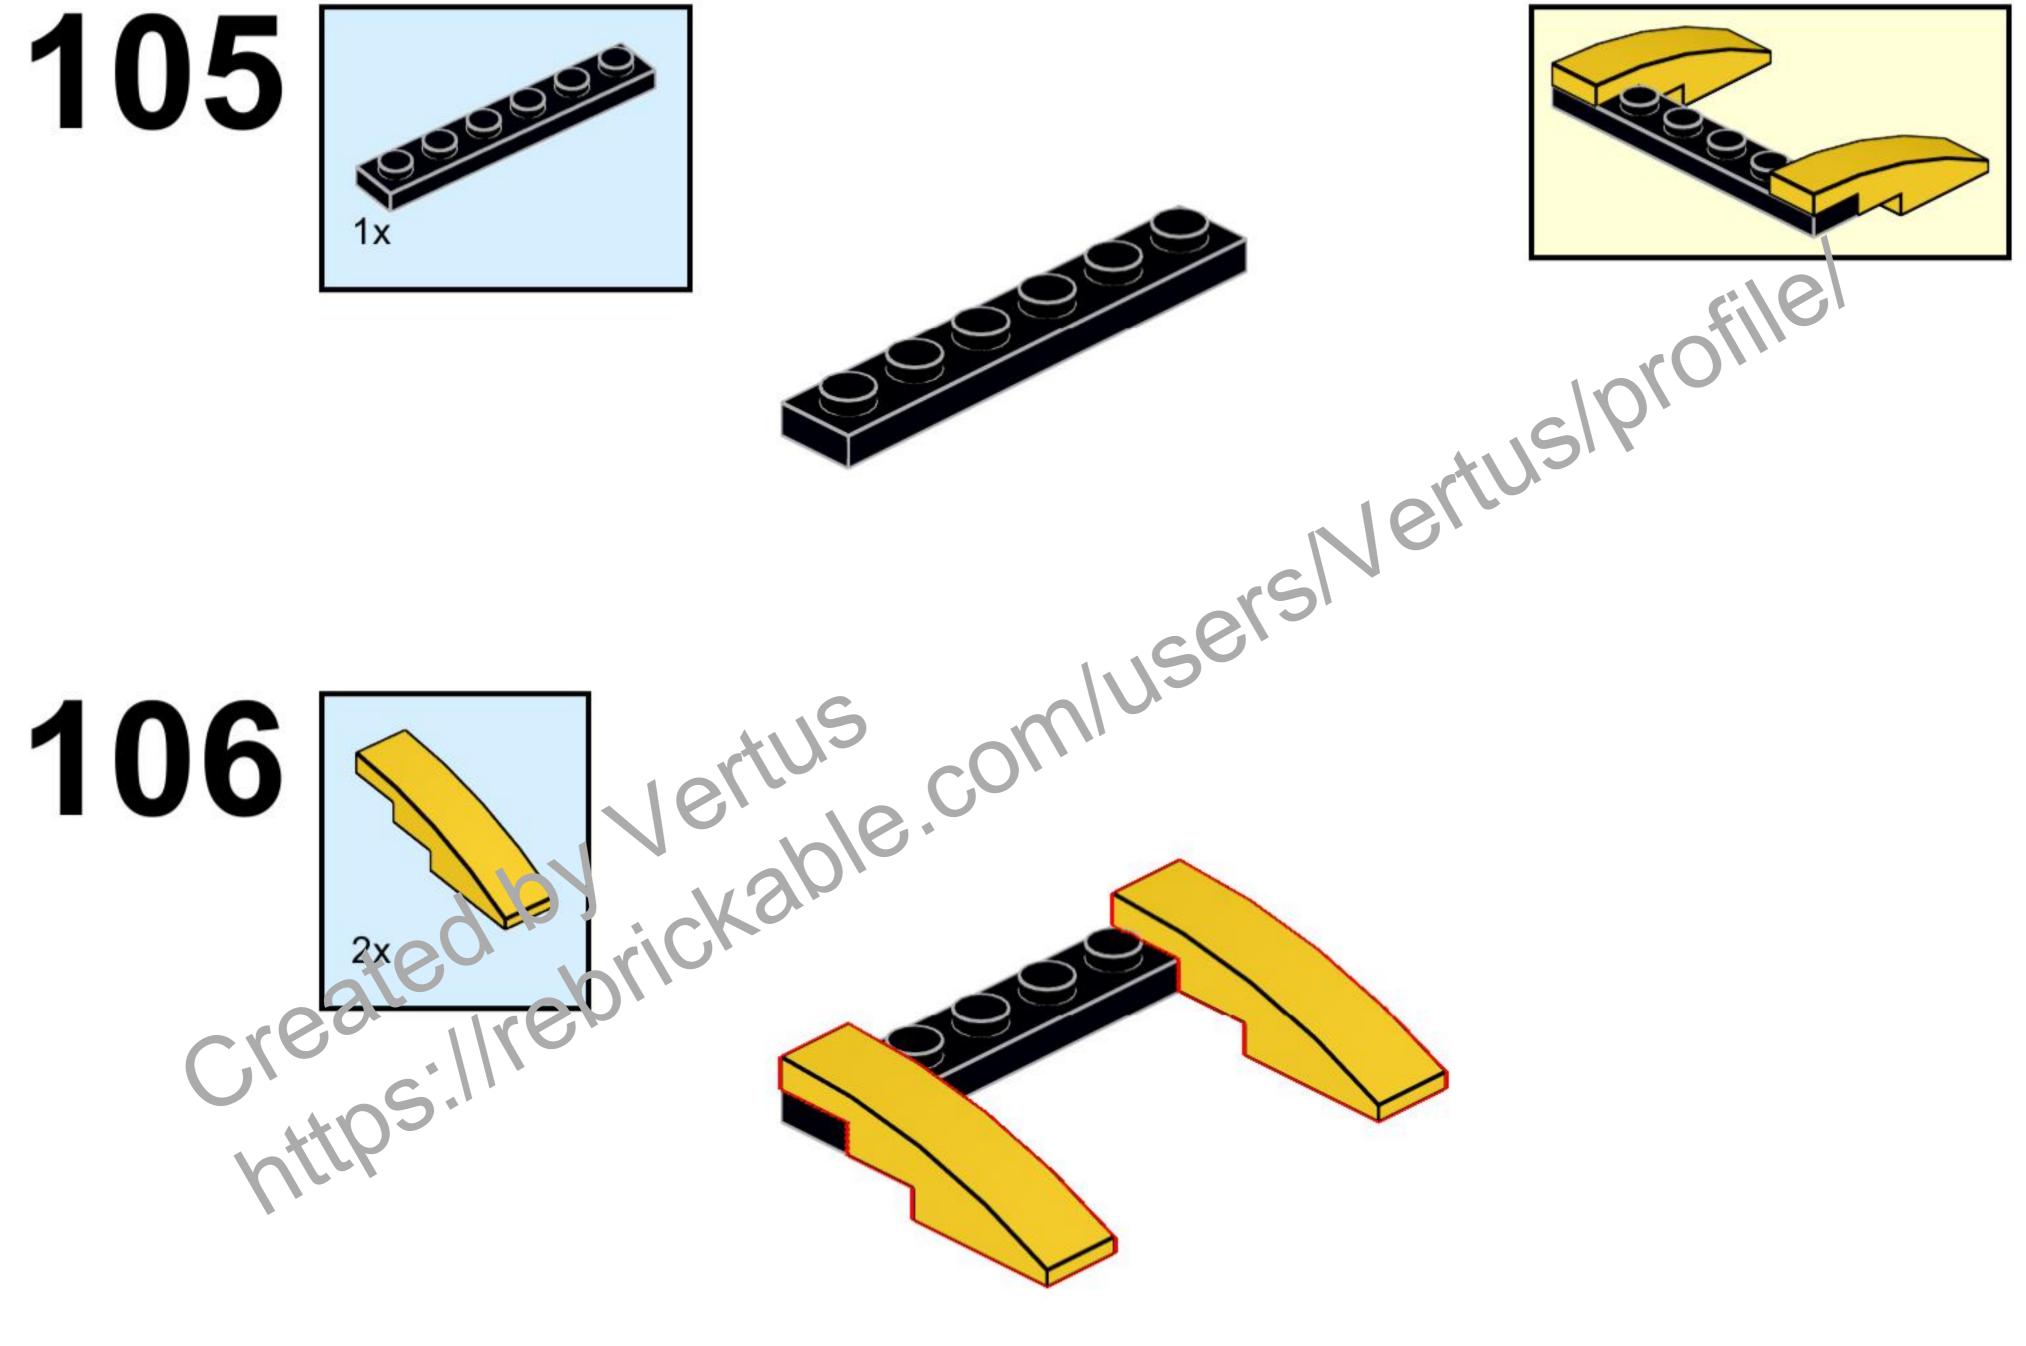

d by Vertus Promusers Nertus I profile. https://rebrickable.com/users/Vertus/profile.





Created by Vertus Boomusers Nertus I profile





Created by Vertus Potentus Nertus I profile







## 62

created by Vertue































set us profile





servertus profile





















Created by Vertus Created by Vertus https://rebrickable.com/users/Vertus/Profile/

## 75





ertus profile















ertus profile





Rectusiprofile











entus lorofile created by Vender





# created by Verable. Created by Verable. https://rebrickable.

























### 89





ertus lprofile



































# $\frac{1}{1x} = \frac{1}{1x}$











usersNertusIprofile  $\checkmark$ 



Created by Vertus of the the second of the s













# 

















































Nertus confusers Nertus Profiler









































created by ckain











































































Created by Vertus 23941, 14 13941, 14 Created by Vertus Mitps://rebrickable.com/users/Vertus/profile/