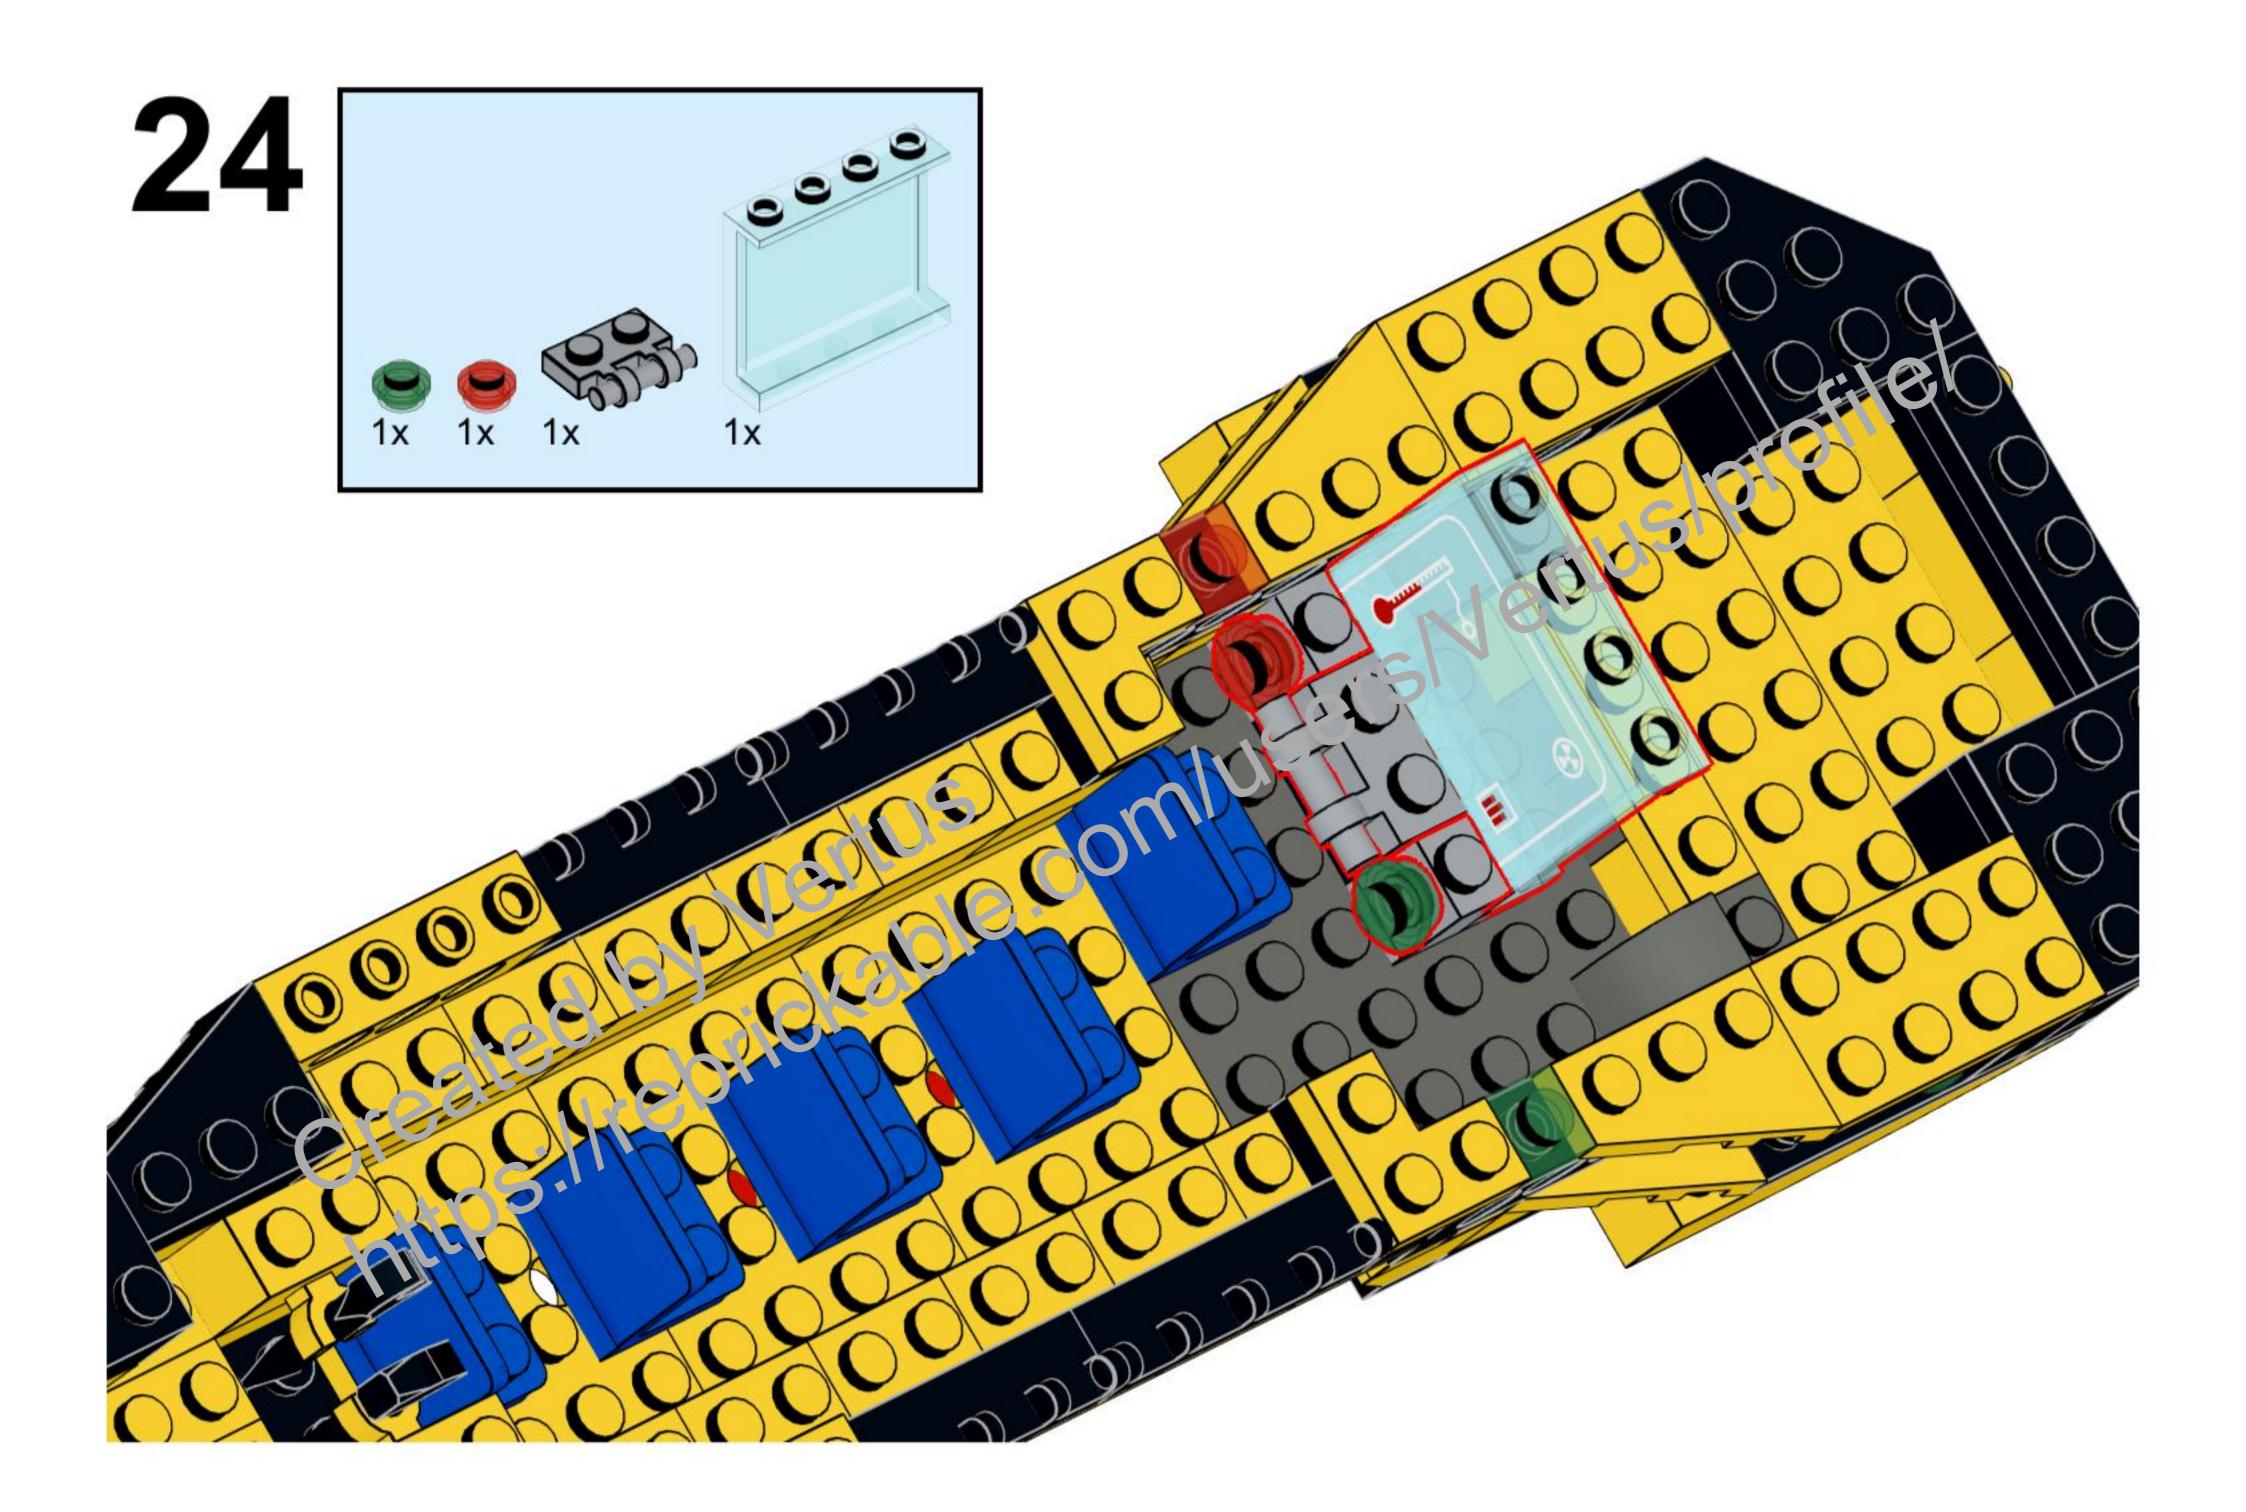

2



Git psili

























































































Created by Vertus Commission Vertus Profile





## Created by Vertus commissers Nertus profile



## 

















































Created by Vertus Commences Nertus Profile





















## 































Created by Vertus Pormusers/Vertus/profile/ https://rebrickable.com/users/Vertus/profile/





Created by Vertus Promusers Nertus I profile. https://rebrickable.com/users/Vertus/profile.





Created by Vertus Boomusers Nertus I profile





Created by Vertus Potentus Nertus I profile







## 62

created by Vertue































set us profile





servertus profile





















Created by Vertus Created by Vertus https://rebrickable.com/users/Vertus/Profile/

## 75





ertus profile