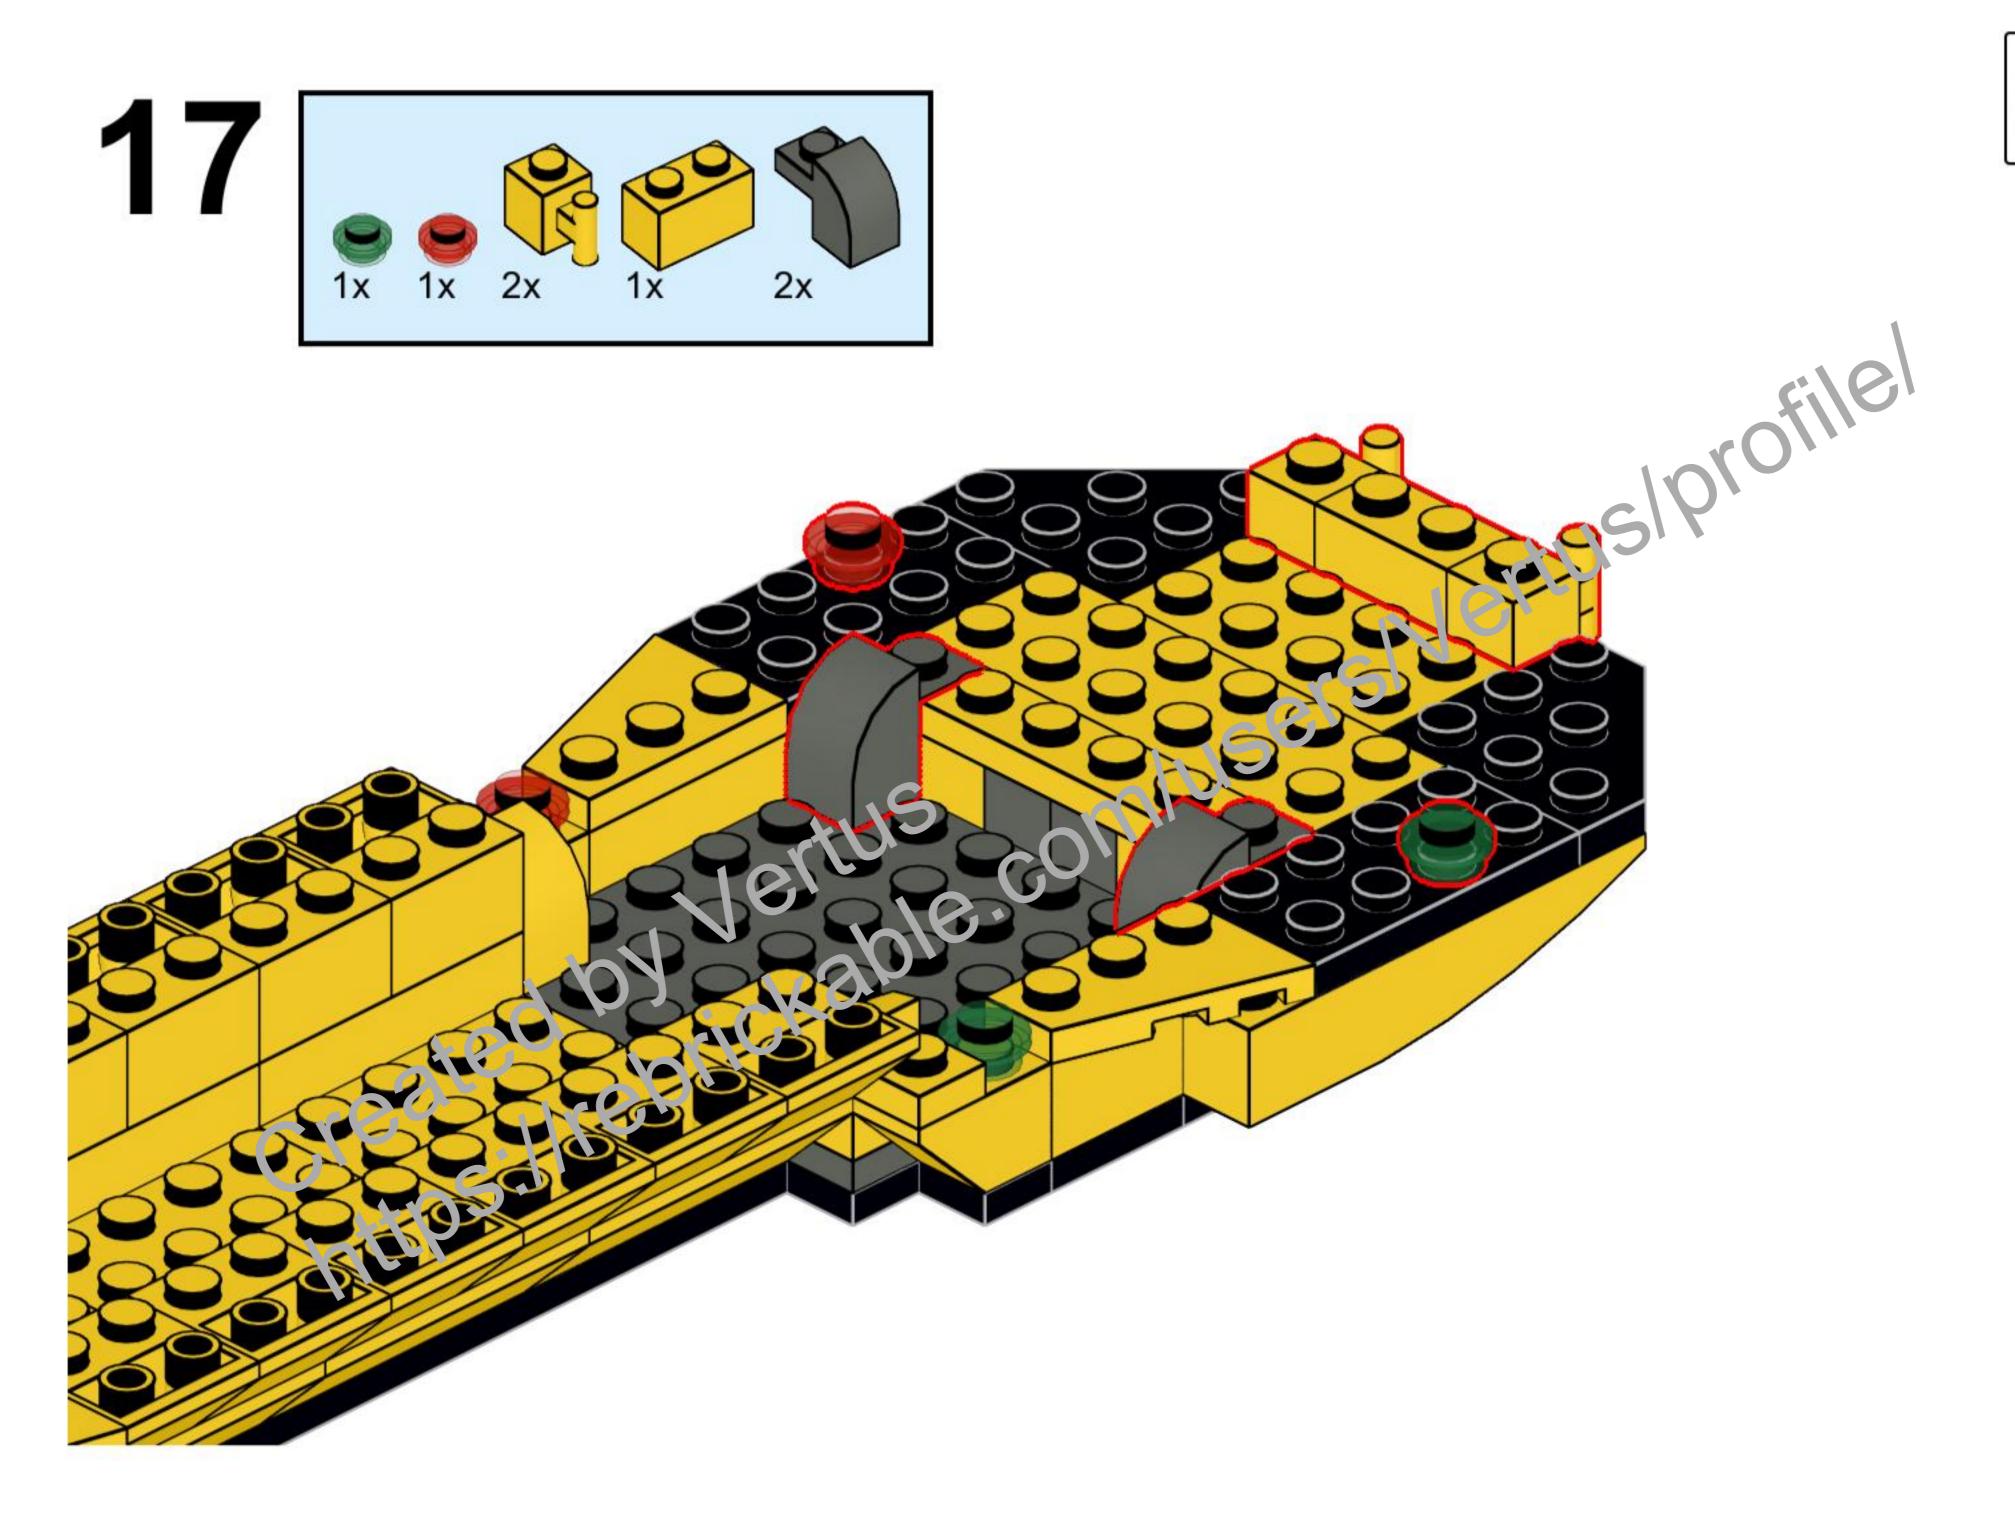

2



Git psili

























































































Created by Vertus Commission Vertus Profile





## Created by Vertus commissers Nertus profile



## 

















































Created by Vertus Commences Nertus Profile





















## 































Created by Vertus Pormusers/Vertus/profile/ https://rebrickable.com/users/Vertus/profile/





Created by Vertus Promusers Nertus I profile. https://rebrickable.com/users/Vertus/profile.





Created by Vertus Boomusers Nertus I profile





Created by Vertus Potentus Nertus I profile







## 62

created by Vertue































set us profile





servertus profile





















Created by Vertus Created by Vertus https://rebrickable.com/users/Vertus/Profile/

## 75