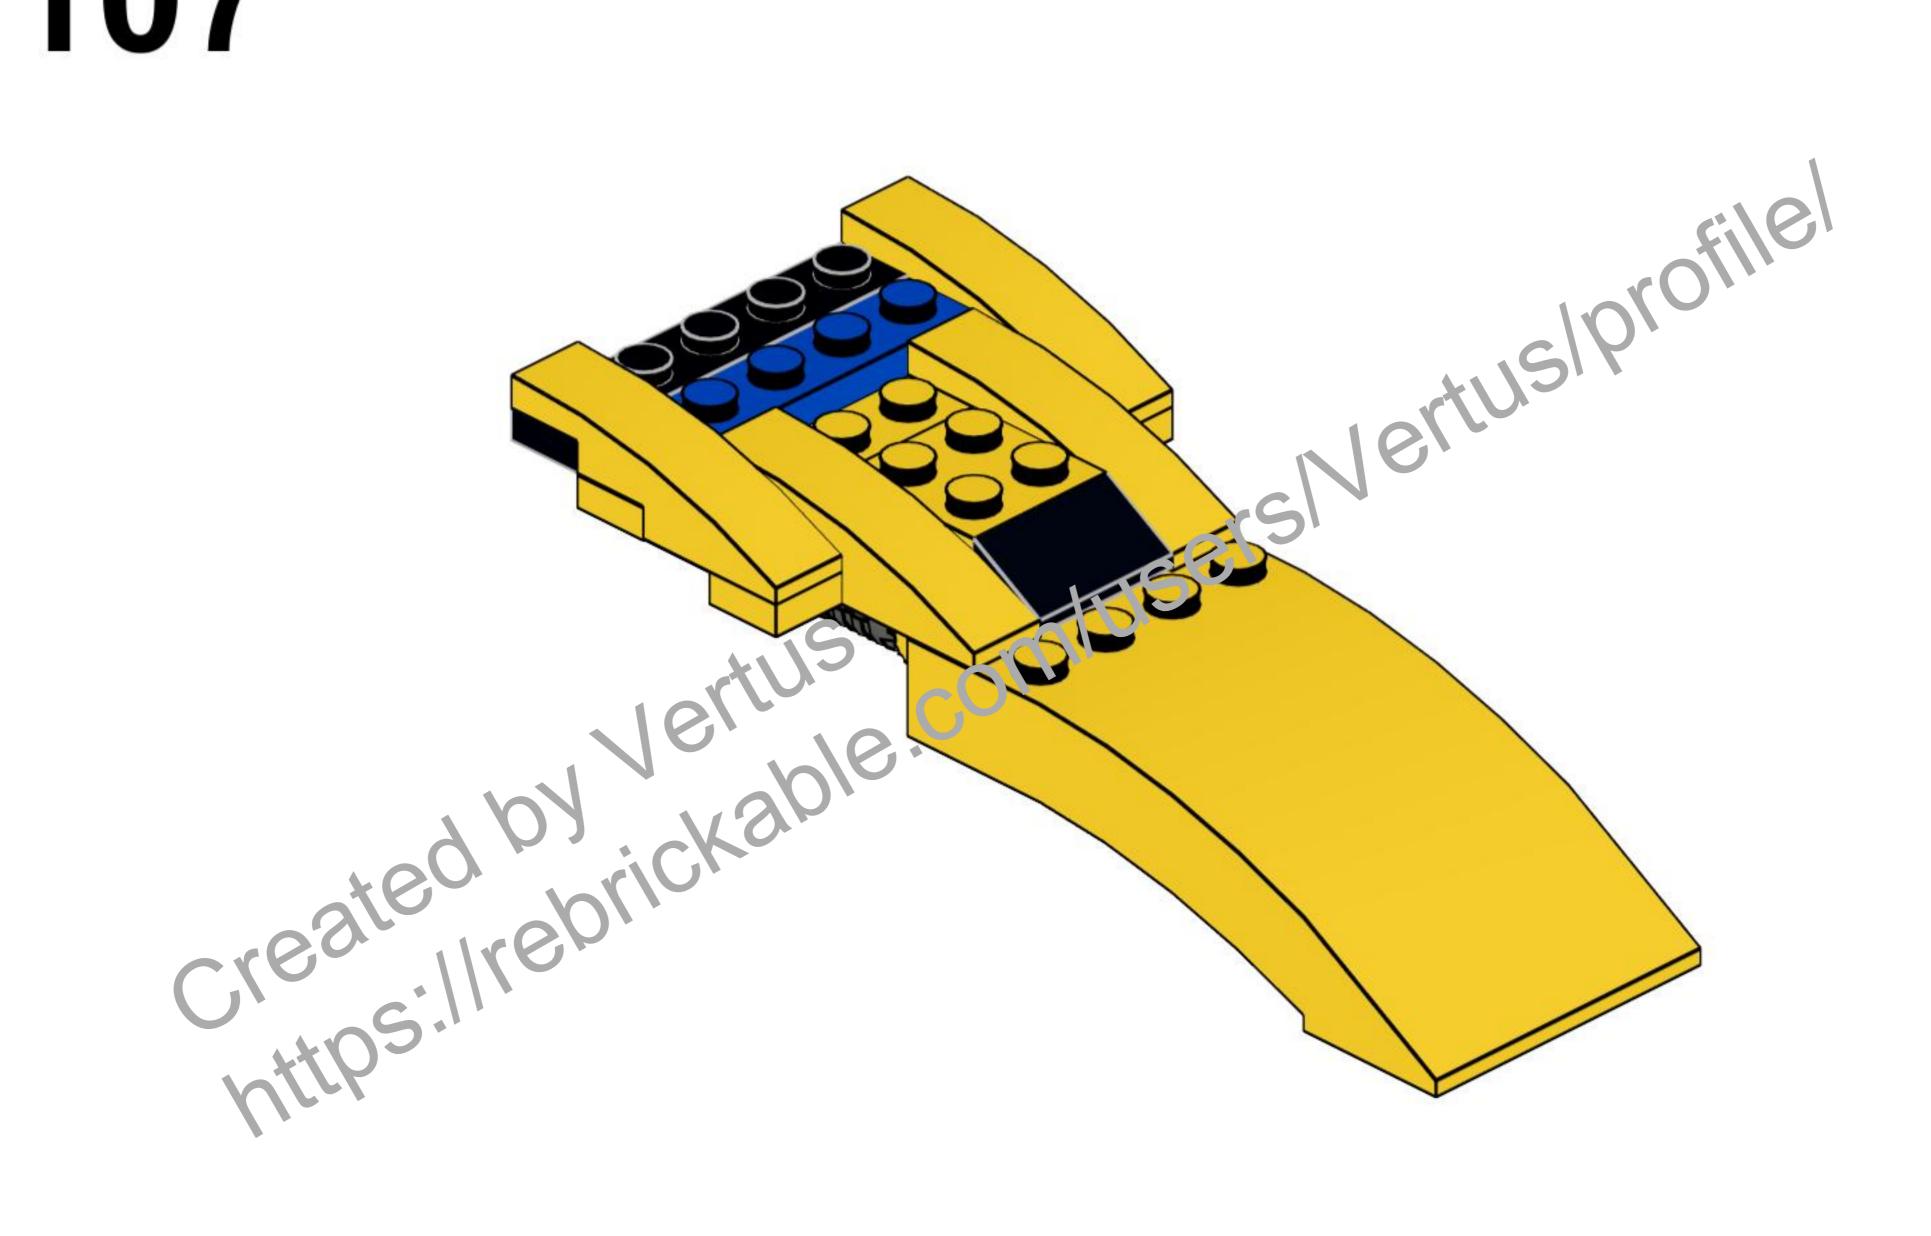

ertus Promusers Nertus I profile. https://rebrickable.com/users/Vertus/profile.





Created by Vertus Boomusers Nertus I profile





Created by Vertus Potentus Nertus I profile







## 62

created by Vertue































set us profile





servertus profile





















Created by Vertus Created by Vertus https://rebrickable.com/users/Vertus/Profile/

## 75





ertus profile















ertus profile





Rectusiprofile











entus lorofile created by Vender





# created by Verable. Created by Verable. https://rebrickable.

























### 89





ertus lprofile



































# $\frac{1}{1x} = \frac{1}{1x}$











usersNertusIprofile  $\checkmark$ 



Created by Vertus of the the second of the s













# 

















































Nertus confusers Nertus Profiler









































created by ckain











































































Created by Vertus 23941, 14 13941, 14 Created by Vertus Mitps://rebrickable.com/users/Vertus/profile/