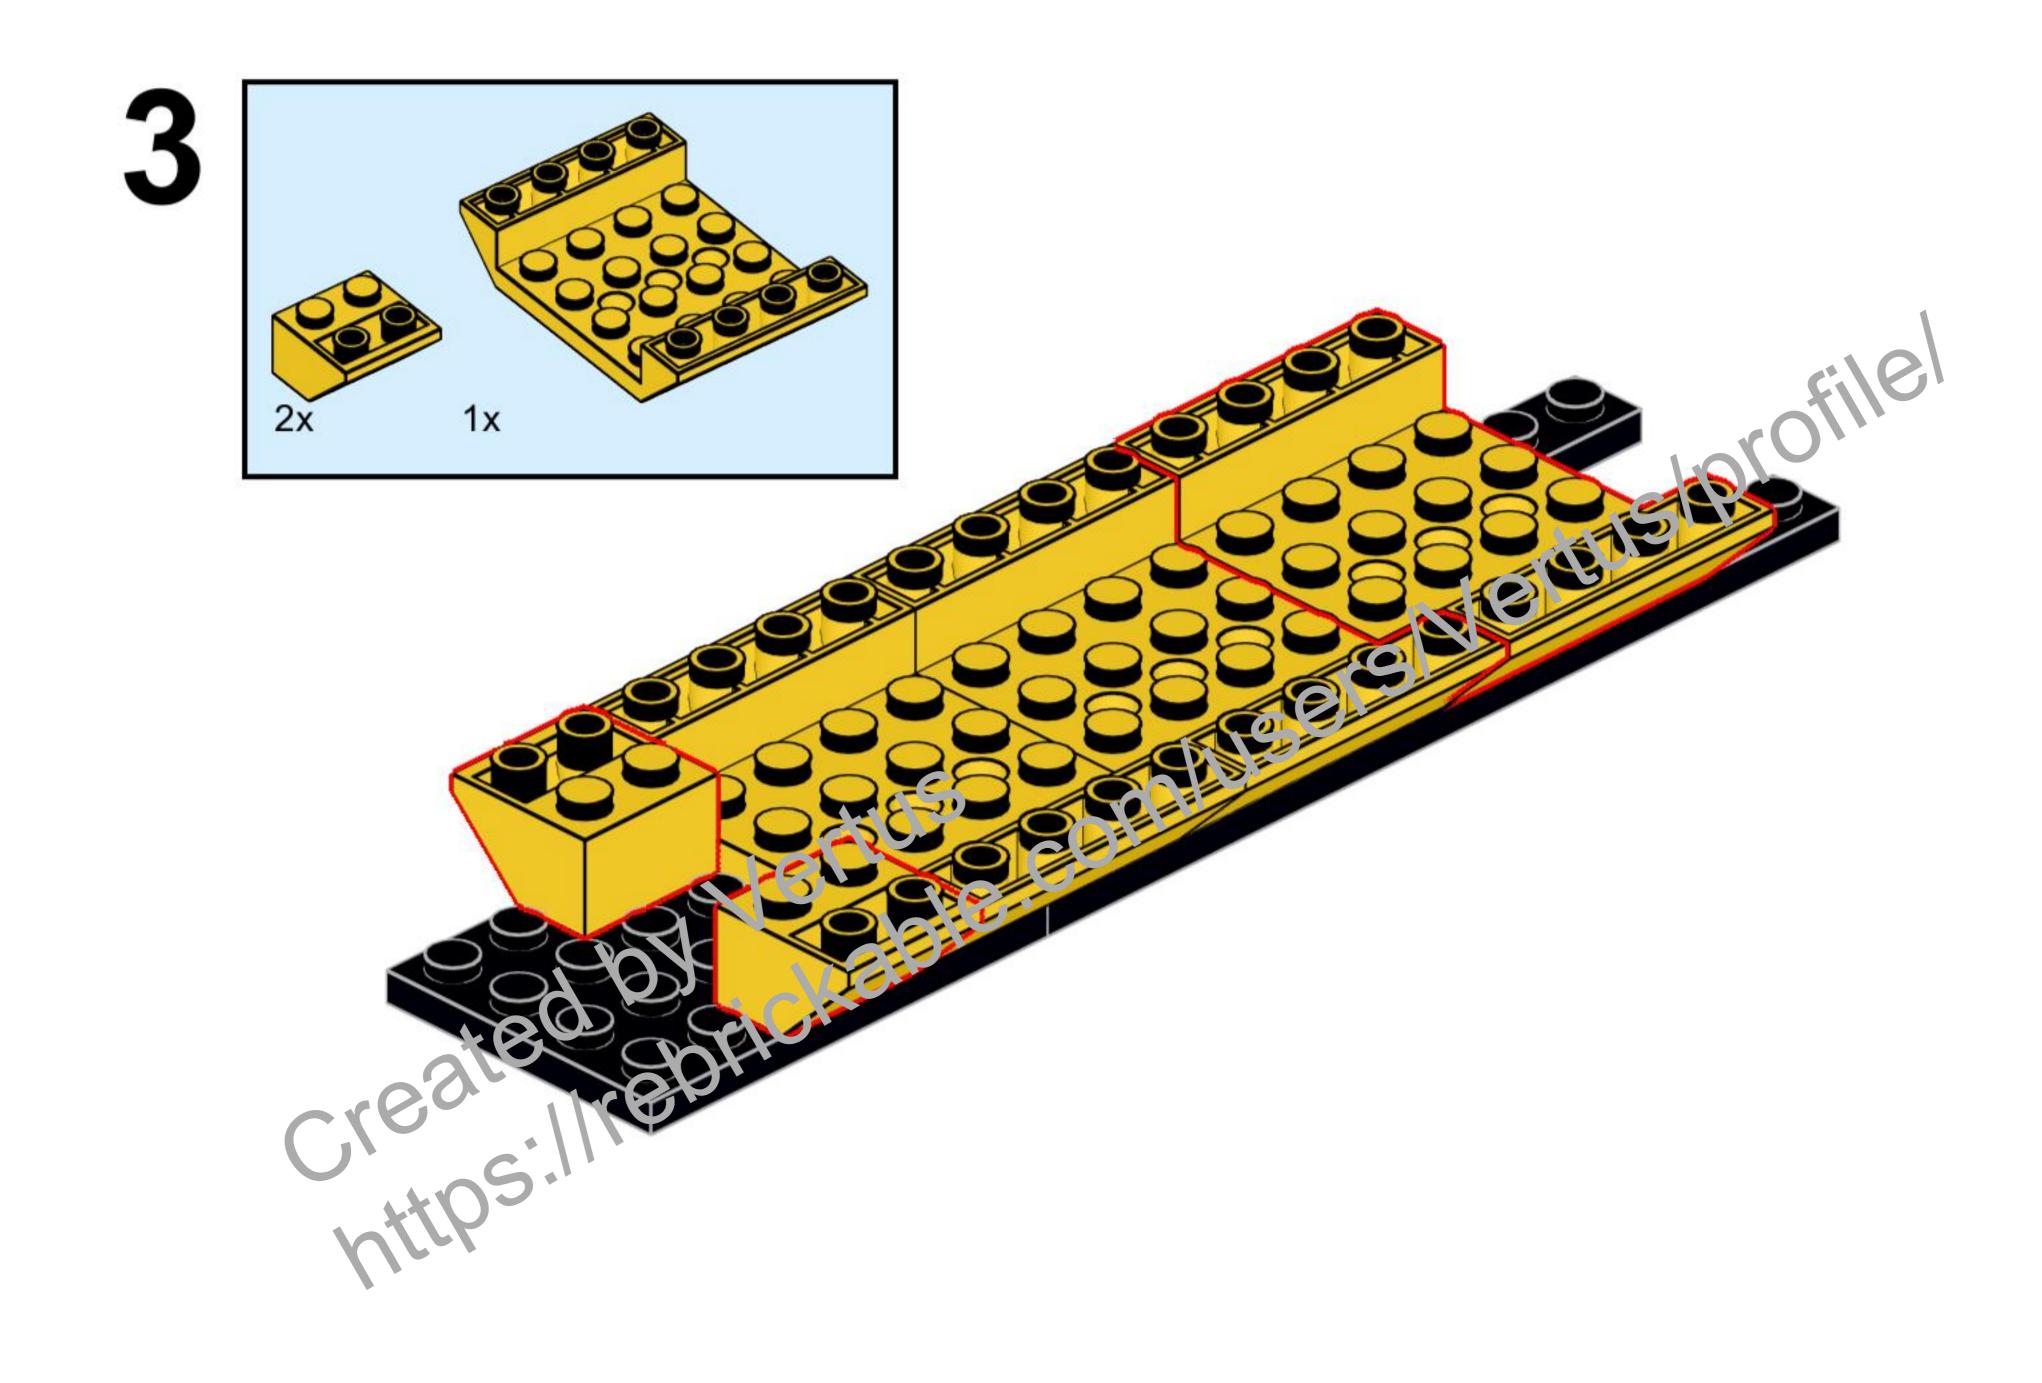

2



Git psili

























































































Created by Vertus Commission Vertus Profile





## Created by Vertus commissers Nertus profile



## 

















































Created by Vertus Commences Nertus Profile





















## 































Created by Vertus Pormusers/Vertus/profile/ https://rebrickable.com/users/Vertus/profile/





Created by Vertus Promusers Nertus I profile. https://rebrickable.com/users/Vertus/profile.





Created by Vertus Boomusers Nertus I profile





Created by Vertus Potentus Nertus I profile







## 62

created by Vertue































set us profile





servertus profile





















Created by Vertus Created by Vertus https://rebrickable