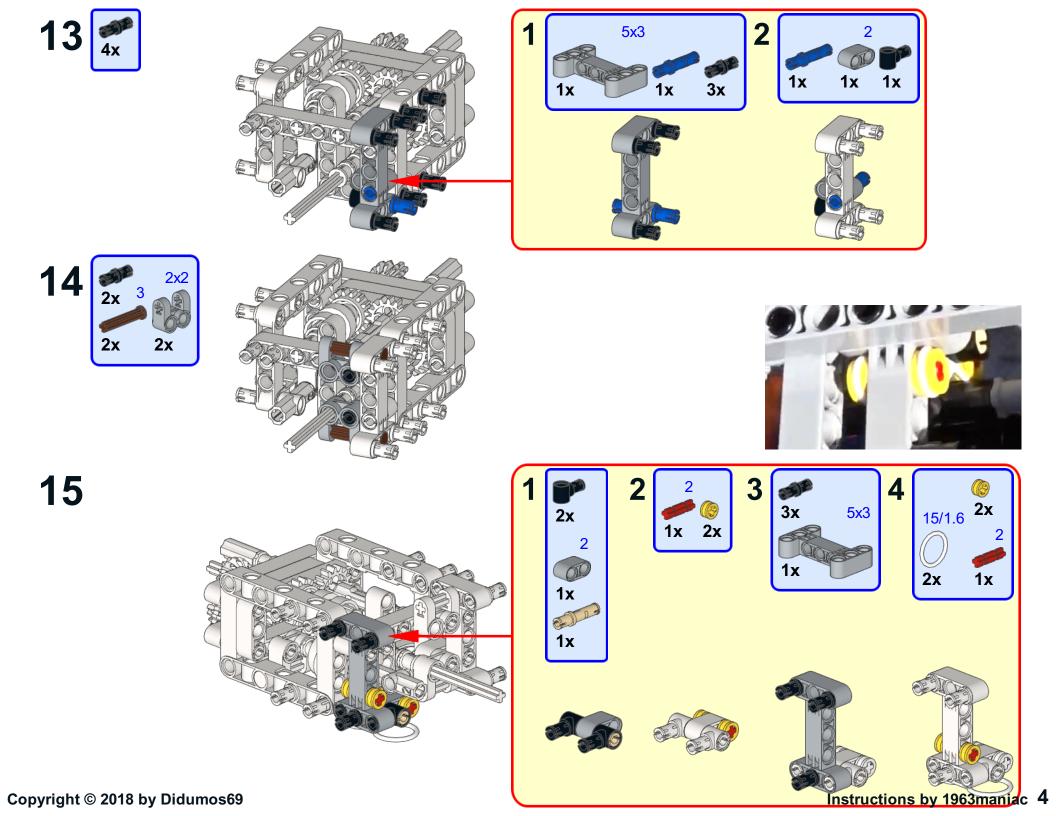

## Didumos69 Sequential 8-Speed Transmission Tunnel with Rotary Catches and 8-to-1 Gearblock

Model instructions by 1963maniac 197 Pieces

































## 2 orange rotary selectors are also needed.





## Didumos69 Sequential 8-Speed Transmission Tunnel with Rotary Catches and 8-to-1 Gearblock Model instructions by 1963maniac Copyright © 2018

LEGO® is a registered trademark of the LEGO Group, which does not sponsor, endorse, or authorize these instructions or the model they depict.

Instructions configured and generated using LPub3D "2"."2".0.848 Download LPub3D at https://trevorsandy.github.io/lpub3d/