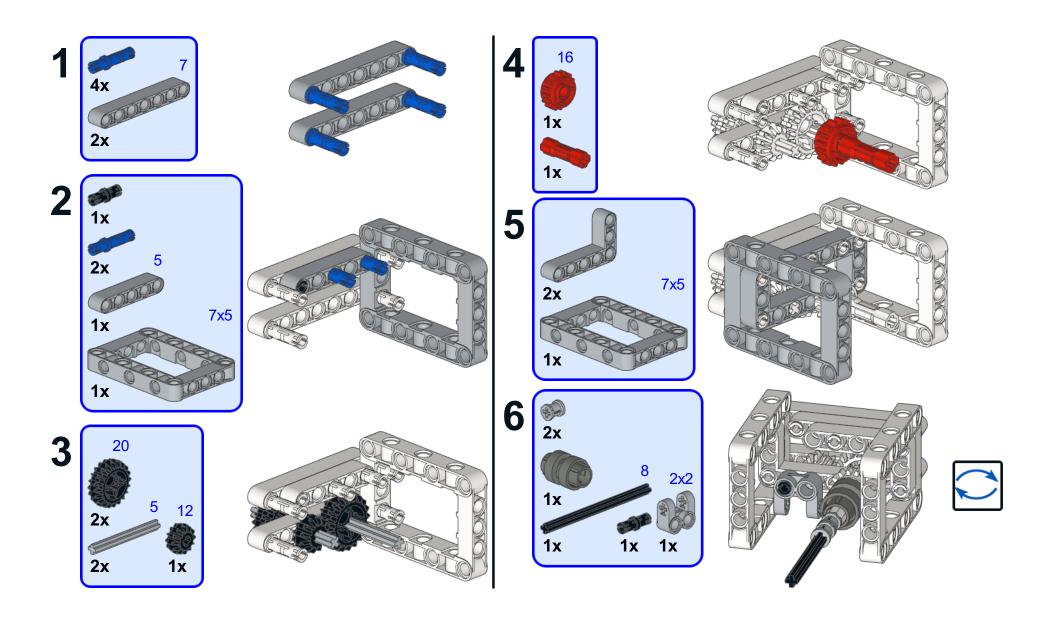

## Didumos69 Sequential 8-Speed Transmission Tunnel with Rotary Catches and 8-to-1 Gearblock

Model instructions by 1963maniac 197 Pieces

## Didumos69 Sequential 8-Speed Transmission Tunnel with Rotary Catches and 8-to-1 Gearblock Model instructions by 1963maniac Copyright © 2018

LEGO® is a registered trademark of the LEGO Group, which does not sponsor, endorse, or authorize these instructions or the model they depict.