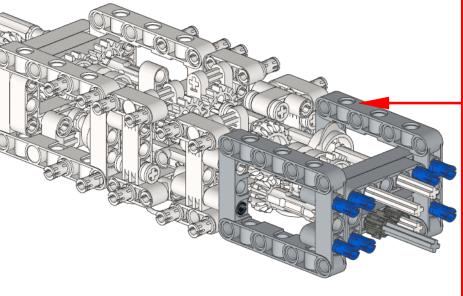

## Didumos69 Sequential 8-Speed Transmission Tunnel with Rotary Catches and 8-to-1 Gearblock

Model instructions by 1963maniac 197 Pieces