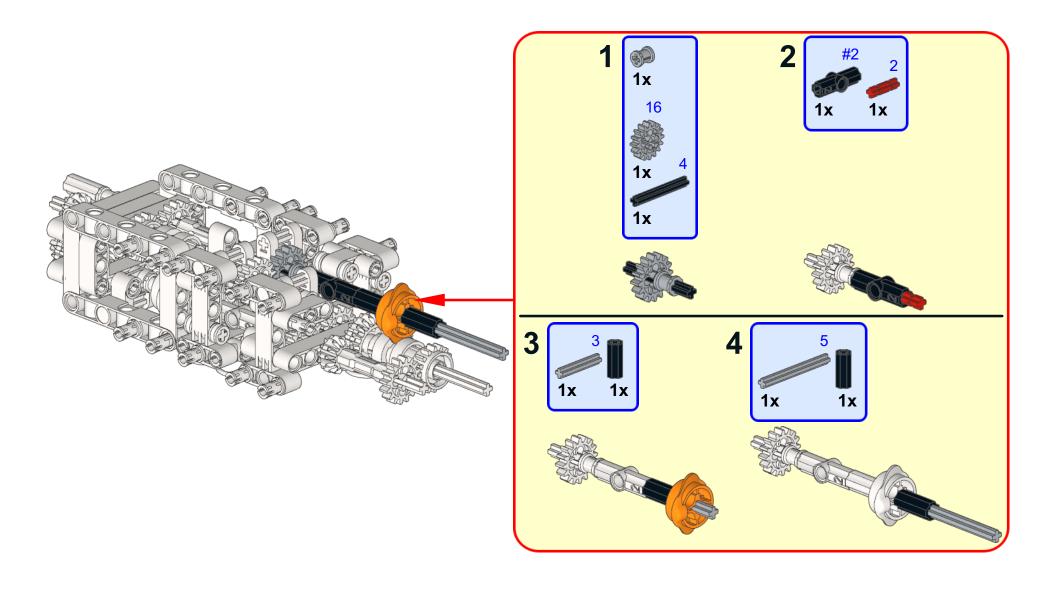

## Didumos69 Sequential 8-Speed Transmission Tunnel with Rotary Catches and 8-to-1 Gearblock

Model instructions by 1963maniac 197 Pieces