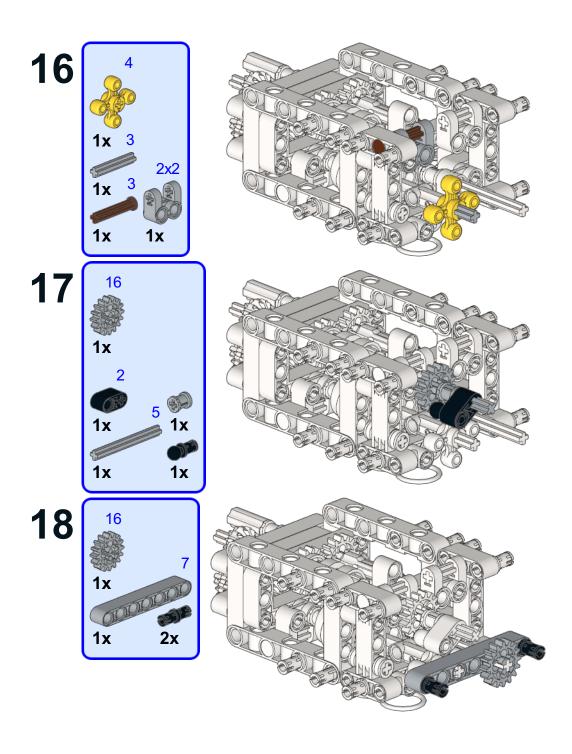

## Didumos69 Sequential 8-Speed Transmission Tunnel with Rotary Catches and 8-to-1 Gearblock

Model instructions by 1963maniac 197 Pieces

































## 2 orange rotary selectors are also needed.





## Didumos69 Sequential 8-Speed Transmission Tunnel with Rotary Catches and 8-to-1 Gearblock Model instructions by 1963maniac Copyright © 2018

LEGO® is a registered trademark of the LEGO Group, which does not sponsor, endorse, or authorize these instructions or the model they depict.

Instructions configured and generated using LPub3D "2"."2".0.848 Download LPub3D at https://trevorsandy.github.io/lpub3d/