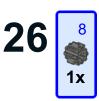

## Didumos69 Sequential 8-Speed Transmission Tunnel with Rotary Catches and 8-to-1 Gearblock

Model instructions by 1963maniac 197 Pieces

































## 2 orange rotary selectors are also needed.





## Didumos69 Sequential 8-Speed Transmission Tunnel with Rotary Catches and 8-to-1 Gearblock Model instructions by 1963maniac Copyright © 2018

LEGO® is a registered trademark of the LEGO Group, which does not sponsor, endorse, or authorize these instructions or the model they depict.

Instructions configured and generated using LPub3D "2"."2".0.848 Download LPub3D at https://trevorsandy.github.io/lpub3d/