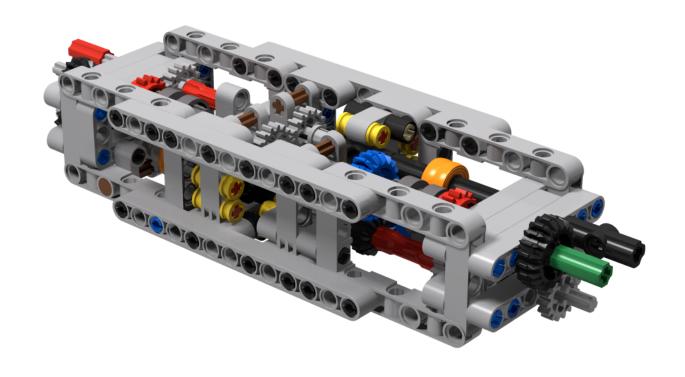

## Didumos69 Sequential 8-Speed Transmission Tunnel with Rotary Catches and 8-to-1 Gearblock

Model instructions by 1963maniac 197 Pieces

## Didumos69 Sequential 8-Speed Transmission Tunnel with Rotary Catches and 8-to-1 Gearblock Model instructions by 1963maniac Copyright © 2018

LEGO® is a registered trademark of the LEGO Group, which does not sponsor, endorse, or authorize these instructions or the model they depict.