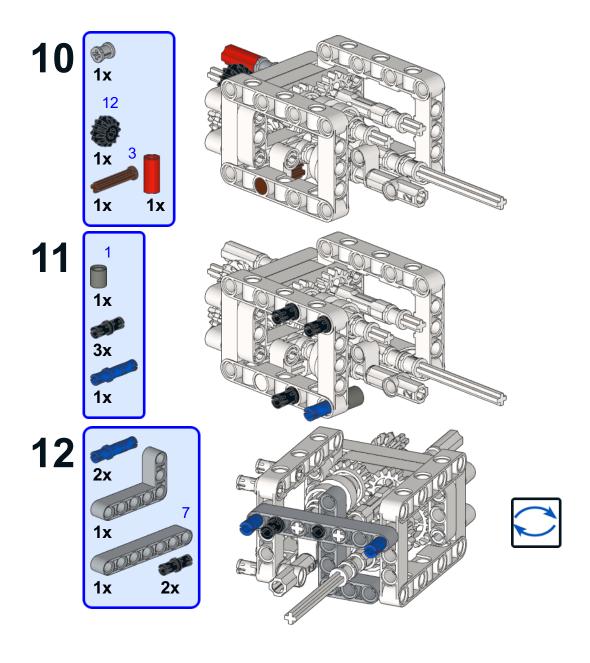

## Didumos69 Sequential 8-Speed Transmission Tunnel with Rotary Catches and 8-to-1 Gearblock

Model instructions by 1963maniac 197 Pieces

## Didumos69 Sequential 8-Speed Transmission Tunnel with Rotary Catches and 8-to-1 Gearblock Model instructions by 1963maniac Copyright © 2018

LEGO® is a registered trademark of the LEGO Group, which does not sponsor, endorse, or authorize these instructions or the model they depict.