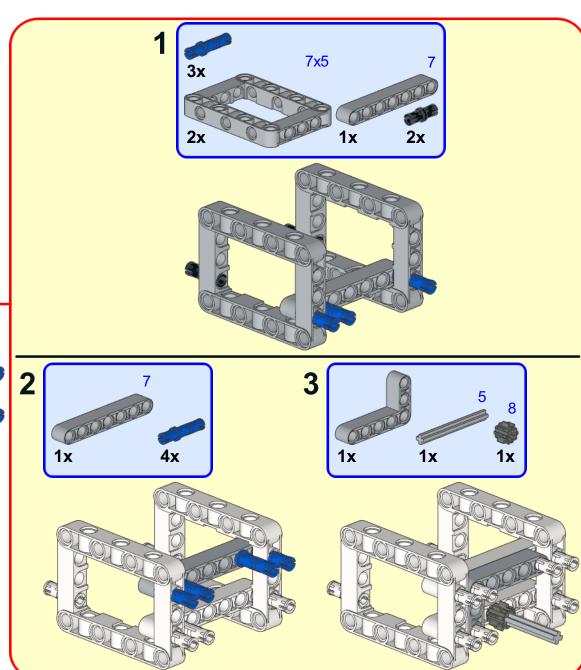

## Didumos69 Sequential 8-Speed Transmission Tunnel with Rotary Catches and 8-to-1 Gearblock

Model instructions by 1963maniac 197 Pieces