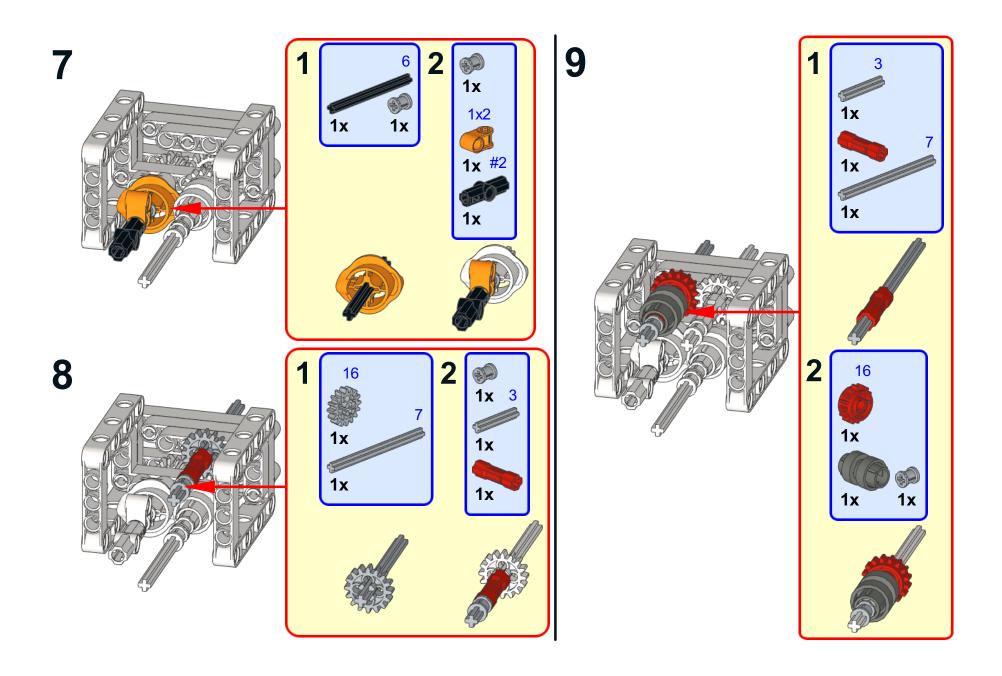

## Didumos69 Sequential 8-Speed Transmission Tunnel with Rotary Catches and 8-to-1 Gearblock

Model instructions by 1963maniac 197 Pieces

## Didumos69 Sequential 8-Speed Transmission Tunnel with Rotary Catches and 8-to-1 Gearblock Model instructions by 1963maniac Copyright © 2018

LEGO® is a registered trademark of the LEGO Group, which does not sponsor, endorse, or authorize these instructions or the model they depict.