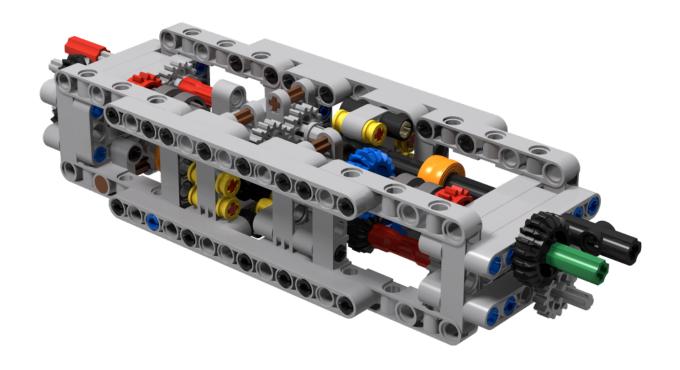

## Didumos69 Sequential 8-Speed Transmission Tunnel with Rotary Catches and 8-to-1 Gearblock

Model instructions by 1963maniac 197 Pieces

## Didumos69 Sequential 8-Speed Transmission Tunnel with Rotary Catches and 8-to-1 Gearblock Model instructions by 1963maniac Copyright © 2018

LEGO® is a registered trademark of the LEGO Group, which does not sponsor, endorse, or authorize these instructions or the model they depict.