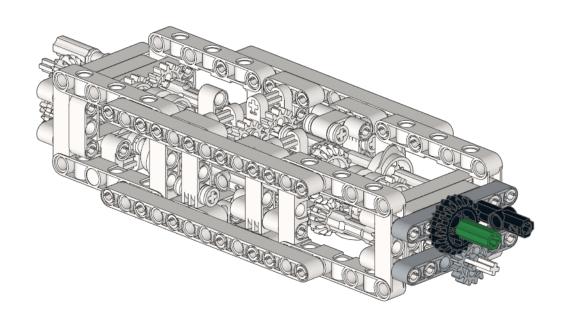

## Didumos69 Sequential 8-Speed Transmission Tunnel with Rotary Catches and 8-to-1 Gearblock

Model instructions by 1963maniac 197 Pieces