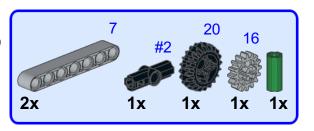

## Didumos69 Sequential 8-Speed Transmission Tunnel with Rotary Catches and 8-to-1 Gearblock

Model instructions by 1963maniac 197 Pieces