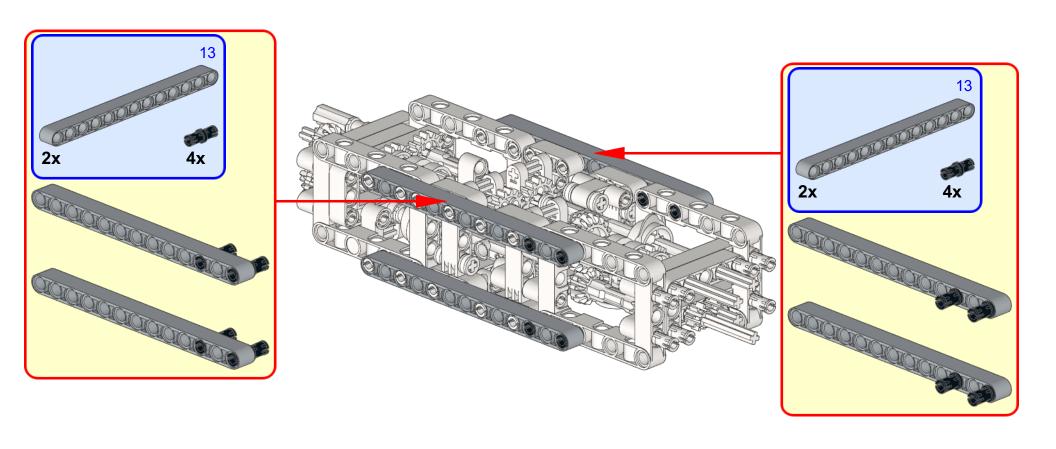

## Didumos69 Sequential 8-Speed Transmission Tunnel with Rotary Catches and 8-to-1 Gearblock

Model instructions by 1963maniac 197 Pieces