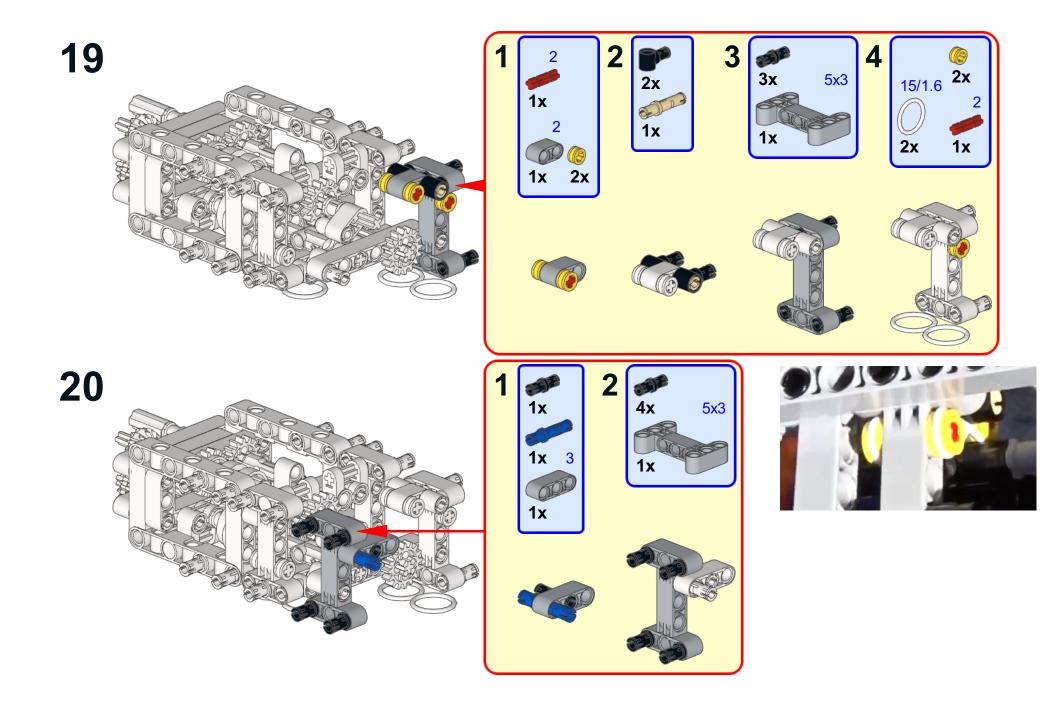

## Didumos69 Sequential 8-Speed Transmission Tunnel with Rotary Catches and 8-to-1 Gearblock

Model instructions by 1963maniac 197 Pieces

































## 2 orange rotary selectors are also needed.





## Didumos69 Sequential 8-Speed Transmission Tunnel with Rotary Catches and 8-to-1 Gearblock Model instructions by 1963maniac Copyright © 2018

LEGO® is a registered trademark of the LEGO Group, which does not sponsor, endorse, or authorize these instructions or the model they depict.

Instructions configured and generated using LPub3D "2"."2".0.848 Download LPub3D at https://trevorsandy.github.io/lpub3d/