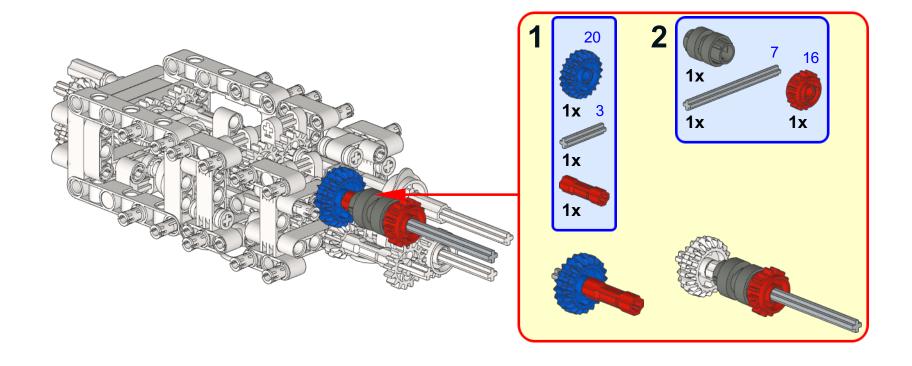

## Didumos69 Sequential 8-Speed Transmission Tunnel with Rotary Catches and 8-to-1 Gearblock

Model instructions by 1963maniac 197 Pieces