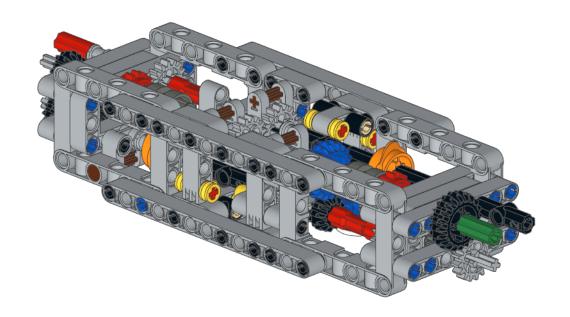

## Didumos69 Sequential 8-Speed Transmission Tunnel with Rotary Catches and 8-to-1 Gearblock

Model instructions by 1963maniac 197 Pieces

## Didumos69 Sequential 8-Speed Transmission Tunnel with Rotary Catches and 8-to-1 Gearblock Model instructions by 1963maniac Copyright © 2018

LEGO® is a registered trademark of the LEGO Group, which does not sponsor, endorse, or authorize these instructions or the model they depict.