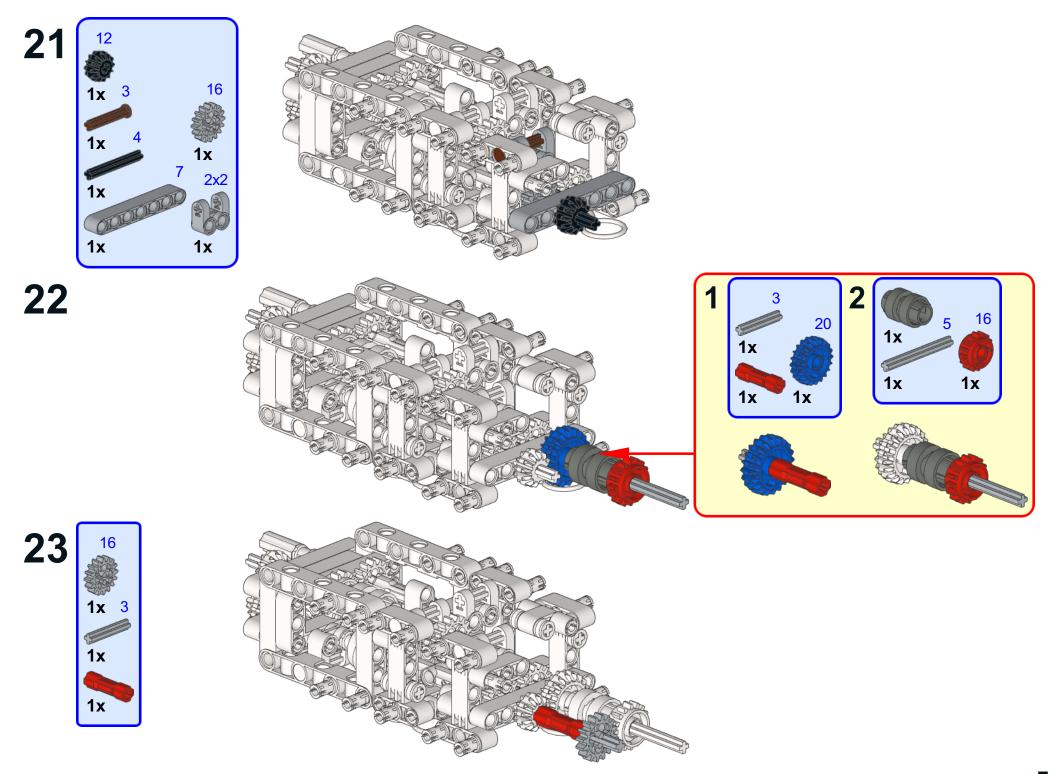

## Didumos69 Sequential 8-Speed Transmission Tunnel with Rotary Catches and 8-to-1 Gearblock

Model instructions by 1963maniac 197 Pieces

































## 2 orange rotary selectors are also needed.





## Didumos69 Sequential 8-Speed Transmission Tunnel with Rotary Catches and 8-to-1 Gearblock Model instructions by 1963maniac Copyright © 2018

LEGO® is a registered trademark of the LEGO Group, which does not sponsor, endorse, or authorize these instructions or the model they depict.

Instructions configured and generated using LPub3D "2"."2".0.848 Download LPub3D at https://trevorsandy.github.io/lpub3d/