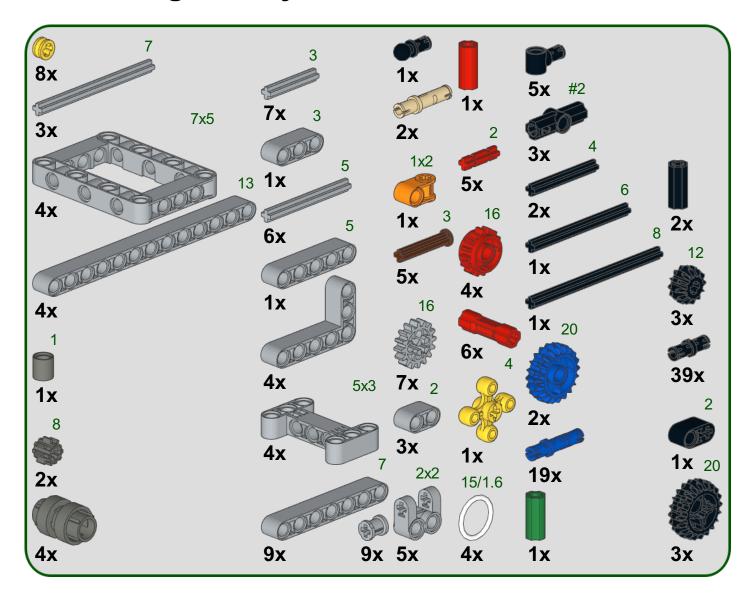

## Didumos69 Sequential 8-Speed Transmission Tunnel with Rotary Catches and 8-to-1 Gearblock

Model instructions by 1963maniac 197 Pieces

































## 2 orange rotary selectors are also needed.





## Didumos69 Sequential 8-Speed Transmission Tunnel with Rotary Catches and 8-to-1 Gearblock Model instructions by 1963maniac Copyright © 2018

LEGO® is a registered trademark of the LEGO Group, which does not sponsor, endorse, or authorize these instructions or the model they depict.

Instructions configured and generated using LPub3D "2"."2".0.848 Download LPub3D at https://trevorsandy.github.io/lpub3d/