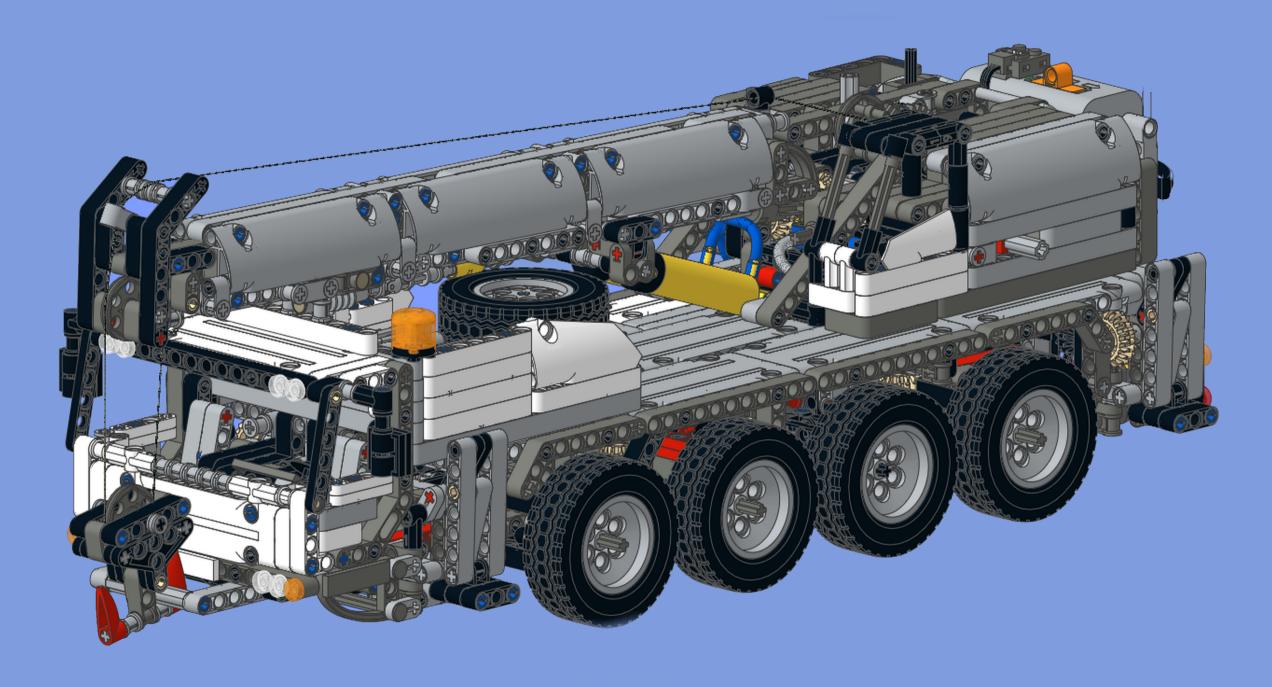

## 42043 Alternate - Mobile Crane

For instructions, visit rebrickable.com/mocs/MOC-6060/M\_longer/42043-alternate-mobile-crane