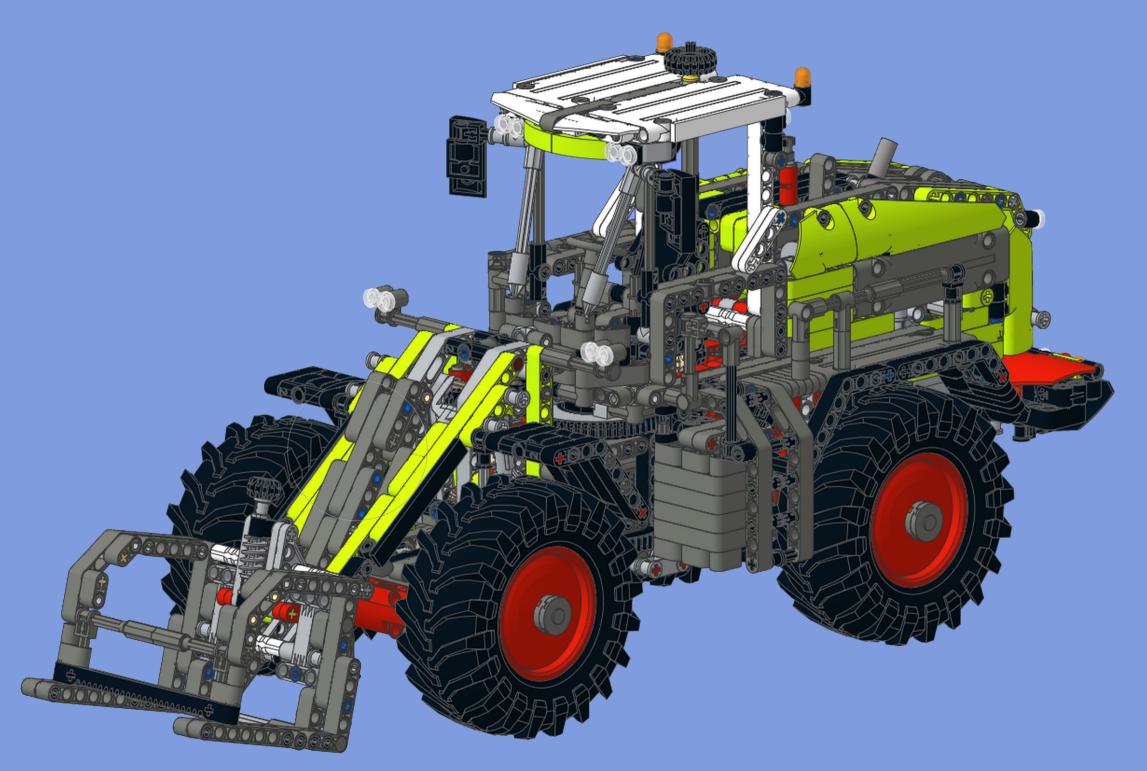

## 42054 Alternate - Wheel Loader

For instructions, visit rebrickable.com/mocs/MOC-7927/M\_longer/42054-alternate-wheel-loader