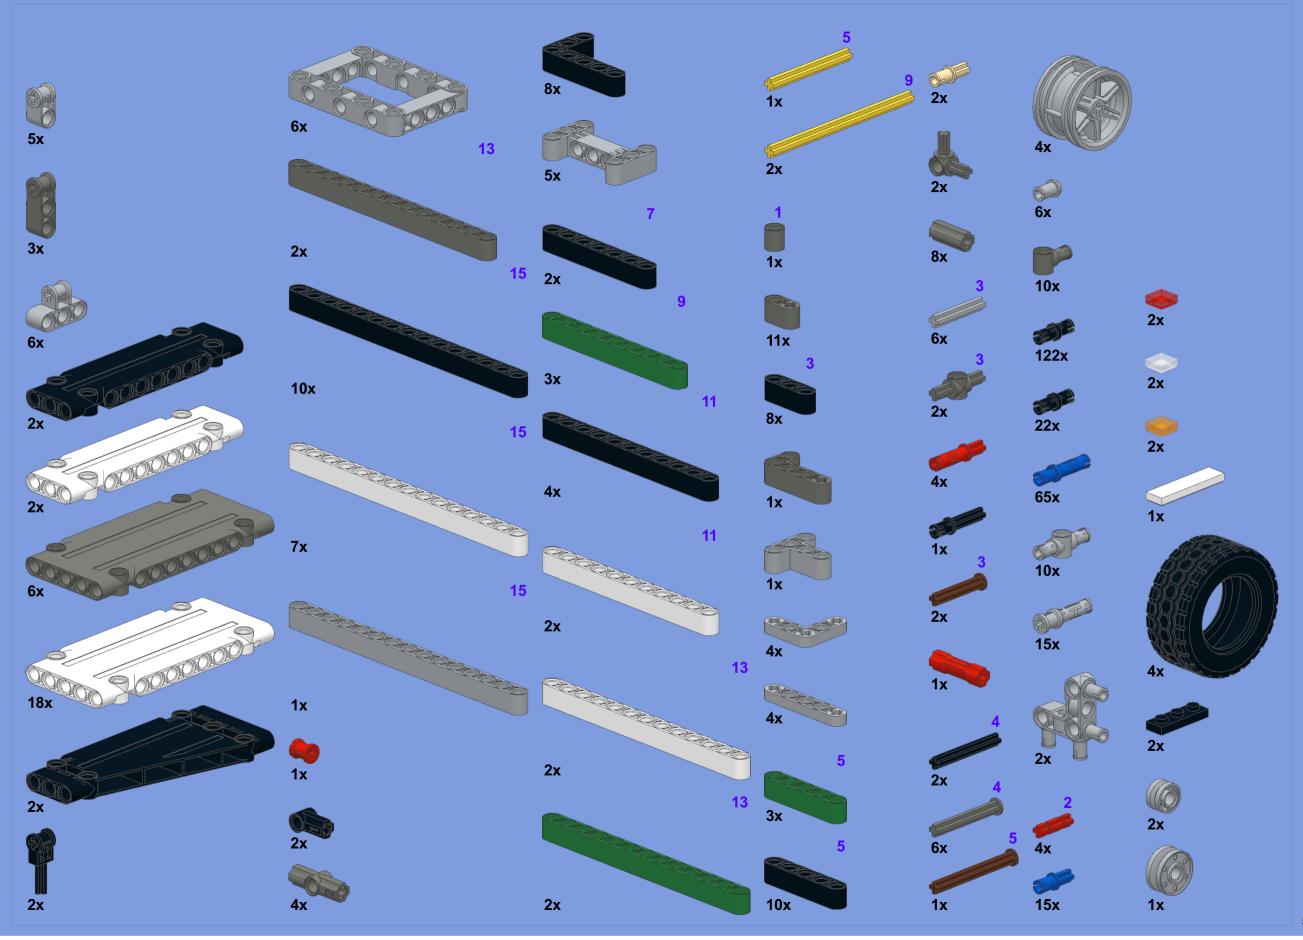

## 42054 Alternate - Wheel Loader

For instructions, visit rebrickable.com/mocs/MOC-7927/M\_longer/42054-alternate-wheel-loader